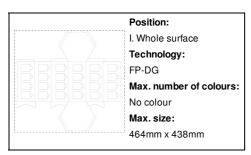

Custom made, full colour printed hexagonal Advent calendar in paperboard with 24 compartments. Delivered flat-packed, without sweets. MOQ: 50 pcs.



## Other colours

## **Product information**

Item number AP716506

Product name custom Advent calendar

Description

Custom made, full colour printed hexagonal Advent calendar in paperboard with 24

compartments. Delivered flat-packed, without sweets. MOQ: 50 pcs.

Colour(s) white

Size 105×165×105 mm

Material(s) Paper
Individual product weight 32 g
Country of origin HU

Tariff number 4823908580 EAN Code 5996425739920

**Product specific details** 

## **Packing details**

Quantity 100 pcs
Gross weight 4.2 kg
Net weight 3.2 kg

Export carton dimensions 48 x 28 x 38 cm

Cubage 0.05107 m3

Inner carton quantity 1 pcs

# **Printing info**