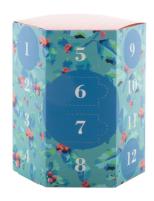

## HeXmas custom Advent calendar

Custom made, full colour printed hexagonal Advent calendar in paperboard with 24 compartments. Delivered flat-packed, without sweets. MOQ: 50 pcs.

## **Product information**

Item number AP716506

Product name custom Advent calendar

Description

Custom made, full colour printed hexagonal Advent calendar in paperboard with 24

compartments. Delivered flat-packed, without sweets. MOQ: 50 pcs.