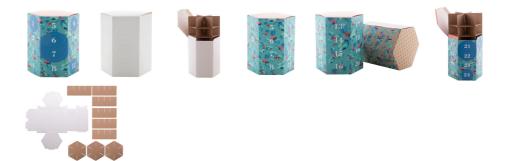

## HeXmas custom Advent calendar

Custom made, full colour printed hexagonal Advent calendar in paperboard with 24 compartments. Delivered flat-packed, without sweets. MOQ: 50 pcs.

## **Product information**

Item number AP716506

Product name custom Advent calendar

Description

Custom made, full colour printed hexagonal Advent calendar in paperboard with 24

compartments. Delivered flat-packed, without sweets. MOQ: 50 pcs.