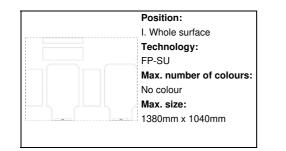

| Item number               | AP716533                                                                                                                                                         |
|---------------------------|------------------------------------------------------------------------------------------------------------------------------------------------------------------|
| Product name              | custom luggage cover                                                                                                                                             |
| Description               | Custom made, polyester luggage cover with velcro closure. Fits large sized suitcases up to 50x70x30 cm. With all over sublimation printed graphics. MOQ: 50 pcs. |
| Colour(s)                 | white                                                                                                                                                            |
| Size                      | 500×700×300 mm                                                                                                                                                   |
| Material(s)               | Polyester                                                                                                                                                        |
| Individual product weight | 196 g                                                                                                                                                            |
| Country of origin         | HU                                                                                                                                                               |
| Tariff number             | 6307909899                                                                                                                                                       |
| EAN Code                  | 5996425740209                                                                                                                                                    |
| Product specific details  |                                                                                                                                                                  |
| Textile size              | L                                                                                                                                                                |
| Packing details           |                                                                                                                                                                  |
| Quantity                  | 50 pcs                                                                                                                                                           |
| Gross weight              | 10.8 kg                                                                                                                                                          |
| Net weight                | 9.8 kg                                                                                                                                                           |
| Export carton dimensions  | 48 x 28 x 38 cm                                                                                                                                                  |
| Cubage                    | 0.05107 m3                                                                                                                                                       |
| Inner carton quantity     | 1 pcs                                                                                                                                                            |
| Printing info             |                                                                                                                                                                  |
|                           |                                                                                                                                                                  |