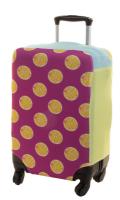

## **Product information**

Custom made, polyester luggage cover with velcro closure. Fits large sized suitcases up to 50x70x30 cm. With all over sublimation printed graphics. MOQ: 50 pcs.

BagSave L custom luggage cover