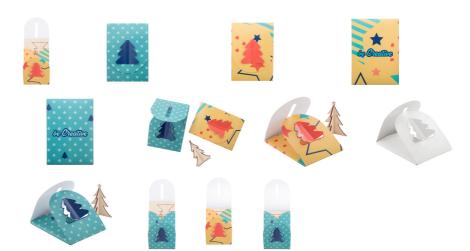

#### AP716676

#### Creax Max Christmas card



Custom made, foldable paper Christmas card with custom graphics and die-cut Christmas tree shape on the cover, including wooden Christmas tree shaped craft puzzle. Including C6 postal envelope. MOQ: 100 pcs.



#### Other colours

#### **Product information**

Item numberAP716676Product nameChristmas card

Custom made, foldable paper Christmas card with custom graphics and die-cut Christmas

Description tree shape on the cover, including wooden Christmas tree shaped craft puzzle. Including

C6 postal envelope. MOQ: 100 pcs.

Colour(s) white

Size 105×148×3 mm

Material(s) Paper Individual product weight 3 g
Country of origin HU

Tariff number 6307909899
EAN Code 5996425795599

### **Product specific details**

## **Packing details**

Quantity250 pcsGross weight1.75 kgNet weight0.75 kg

Export carton dimensions 35 x 25 x 35 cm Cubage 0.03063 m3

# **Printing info**