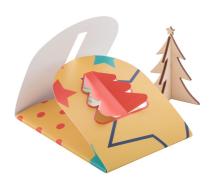

#### Creax Max Christmas card

Custom made, foldable paper Christmas card with custom graphics and die-cut Christmas tree shape on the cover, including wooden Christmas tree shaped craft puzzle. Including C6 postal envelope. MOQ: 100 pcs.