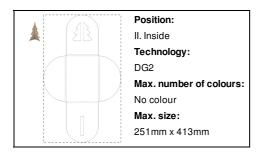

ristmas tree shape on the cover, including wooden Christmas tree shaped craft puzzle. Including C6 postal envelope. MOQ: 100 pcs.



#### Other colours

#### **Product information**

Item numberAP716676Product nameChristmas card

Custom made, foldable paper Christmas card with custom graphics and die-cut Christmas

Description tree shape on the cover, including wooden Christmas tree shaped craft puzzle. Including

C6 postal envelope. MOQ: 100 pcs.

Colour(s) white

Size 105×148×3 mm

Material(s) Paper Individual product weight 3 g
Country of origin HU

Tariff number 6307909899
EAN Code 5996425795599

### **Product specific details**

## **Packing details**

Quantity250 pcsGross weight1.75 kgNet weight0.75 kg

Export carton dimensions 35 x 25 x 35 cm Cubage 0.03063 m3

# **Printing info**