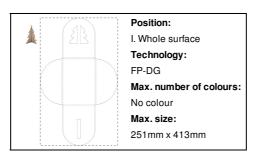

stmas tree shape on the cover, including wooden Christmas tree shaped craft puzzle. Including C6 postal envelope. MOQ: 100 pcs.



#### Other colours

#### **Product information**

Item numberAP716676Product nameChristmas card

Custom made, foldable paper Christmas card with custom graphics and die-cut Christmas

Description tree shape on the cover, including wooden Christmas tree shaped craft puzzle. Including

C6 postal envelope. MOQ: 100 pcs.

Colour(s) white

Size 105×148×3 mm

Material(s) Paper Individual product weight 3 g
Country of origin HU

Tariff number 6307909899
EAN Code 5996425795599

### **Product specific details**

## **Packing details**

Quantity250 pcsGross weight1.75 kgNet weight0.75 kg

Export carton dimensions 35 x 25 x 35 cm Cubage 0.03063 m3

# **Printing info**