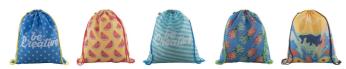

CreaDraw RPET custom drawstring bag

distinctive RPET label. MOQ: 50 pcs.

Custom made drawstring bag with coloured strings, 190T RPET polyester. With all over sublimation printed graphics and