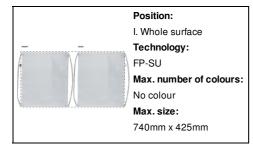

## Product information

| Item number               | AP718694-01                                                                                                                                                |
|---------------------------|------------------------------------------------------------------------------------------------------------------------------------------------------------|
| Product name              | custom drawstring bag                                                                                                                                      |
| Description               | Custom made drawstring bag with coloured strings, 190T RPET polyester. With all over sublimation printed graphics and distinctive RPET label. MOQ: 50 pcs. |
| Colour(s)                 | white / white                                                                                                                                              |
| Size                      | 370x425 mm                                                                                                                                                 |
| Material(s)               | Recycled PET polyester                                                                                                                                     |
| Individual product weight | 28 g                                                                                                                                                       |
| Country of origin         | HU                                                                                                                                                         |
| Tariff number             | 4202929190                                                                                                                                                 |
| EAN Code                  | 5996425606017                                                                                                                                              |
| Product specific details  |                                                                                                                                                            |
| Bag volume capacity       | 8.3                                                                                                                                                        |
| Packing details           |                                                                                                                                                            |
| Quantity                  | 200 pcs                                                                                                                                                    |
| Gross weight              | 6.6 kg                                                                                                                                                     |
| Net weight                | 5.6 kg                                                                                                                                                     |
| Export carton dimensions  | 48 x 38 x 28 cm                                                                                                                                            |
| Cubage                    | 0.05107 m3                                                                                                                                                 |
| Printing info             |                                                                                                                                                            |