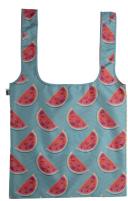

## SuboShop Fold RPET custom shopping bag

Custom made, foldable shopping bag in 190T RPET polyester. With all over sublimation printed graphics and distinctive RPET label. MOQ: 50 pcs.

| Item number               | AP718699                                                                                                                                       |
|---------------------------|------------------------------------------------------------------------------------------------------------------------------------------------|
| Product name              | custom shopping bag                                                                                                                            |
| Description               | Custom made, foldable shopping bag in 190T RPET polyester. With all over sublimatior printed graphics and distinctive RPET label. MOQ: 50 pcs. |
| Colour(s)                 | white                                                                                                                                          |
| Size                      | 360×560×3 mm                                                                                                                                   |
| Material(s)               | Recycled PET polyester                                                                                                                         |
| Individual product weight | 23 g                                                                                                                                           |
| Country of origin         | HU                                                                                                                                             |
| Tariff number             | 4202929890                                                                                                                                     |
| EAN Code                  | 5996425459187                                                                                                                                  |
| Product specific details  |                                                                                                                                                |
| Bag volume capacity       | 61                                                                                                                                             |
| Packing details           |                                                                                                                                                |
| Quantity                  | 50 pcs                                                                                                                                         |
| Gross weight              | 1.65 kg                                                                                                                                        |
| Netweight                 | 1.15 kg                                                                                                                                        |
| Export carton dimensions  | 35 x 25 x 10 cm                                                                                                                                |
| Cubage                    | 0.00875 m3                                                                                                                                     |
| Inner carton quantity     | 50 pcs                                                                                                                                         |
| Printing info             |                                                                                                                                                |