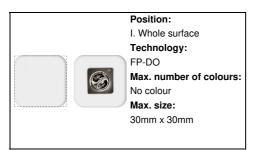

# EpoBadge Midi custom made badge



Custom made epoxy domed badge with metal pin. With custom graphics and shape. Maximum size: 9 cm². MOQ: 100 pcs.



### Other colours

#### **Product information**

Item number AP718030

Product name custom made badge

Description

Custom made epoxy domed badge with metal pin. With custom graphics and shape.

Mayimum size 9 am<sup>2</sup> MOC 100 pee

Maximum size: 9 cm<sup>2</sup>. MOQ: 100 pcs.

Colour(s) silver

Size Max. 9 cm<sup>2</sup> Material(s) Metal / Resin

Individual product weight 2.6 g
Country of origin CN

Tariff number 7117190090 EAN Code 5996425396406

**Product specific details** 

## **Packing details**

Quantity500 pcsGross weight2.3 kgNet weight1.3 kg

Export carton dimensions 34 x 24 x 13 cm Cubage 0.01061 m3

# **Printing info**