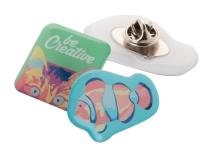

## EpoBadge Midi custom made badge

Custom made epoxy domed badge with metal pin. With custom graphics and shape. Maximum size: 9 cm². MOQ: 100 pcs.

#### **Product information**

Item number AP718030

Product name custom made badge

Description

Custom made epoxy domed badge with metal pin. With custom graphics and shape.

Mayimum size 9 am<sup>2</sup> MOC 100 pee

Maximum size: 9 cm<sup>2</sup>. MOQ: 100 pcs.

Colour(s) silver

Size Max. 9 cm<sup>2</sup> Material(s) Metal / Resin

Individual product weight 2.6 g
Country of origin CN

Tariff number 7117190090 EAN Code 5996425396406