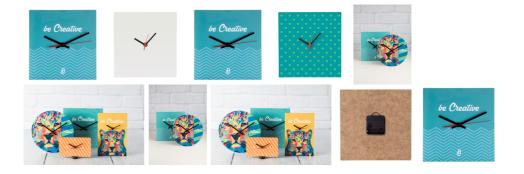

## BeTime B wall clock

Custom made, square shaped HDF wood wall clock with custom graphic. Operates with 1 AA battery, without battery. MOQ: 50 pcs.

#### Other colours

#### **Product information**

| Item number               | AP718053                                                                                                                      |
|---------------------------|-------------------------------------------------------------------------------------------------------------------------------|
| Product name              | wall clock                                                                                                                    |
| Description               | Custom made, square shaped HDF wood wall clock with custom graphic. Operates with 1 AA battery, without battery. MOQ: 50 pcs. |
| Colour(s)                 | white / black                                                                                                                 |
| Size                      | 220×220 mm                                                                                                                    |
| Material(s)               | HDF wood                                                                                                                      |
| Individual product weight | 166.67 g                                                                                                                      |
| Country of origin         | HU                                                                                                                            |
| Tariff number             | 9105210000                                                                                                                    |
| EAN Code                  | 5996425452072                                                                                                                 |
| <b>—</b> • • • • • • •    |                                                                                                                               |