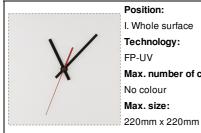

|
| EAN Code                  | 5996425452072                                                                                                                 |
| <b>—</b> • • • • • • •    |                                                                                                                               |

# **Product specific details**

### **Packing details**

| Quantity                 | 30 pcs          |
|--------------------------|-----------------|
| Gross weight             | 6 kg            |
| Netweight                | 5 kg            |
| Export carton dimensions | 60 x 40 x 40 cm |
| Cubage                   | 0.096 m3        |
|                          |                 |

# **Printing info**



I. Whole surface Max. number of colours: