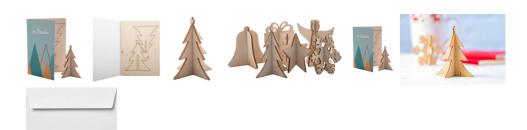

# AP718174-A

CreaX Christmas card, Christmas tree

Custom made paper Christmas card with custom graphic on both sides and wooden Christmas style craft puzzle. Including C6 postal envelope. MOQ: 100 pcs.

### **Product information**

| Item number               | AP718174-A                                                                                                                                              |
|---------------------------|---------------------------------------------------------------------------------------------------------------------------------------------------------|
| Product name              | Christmas card, Christmas tree                                                                                                                          |
| Description               | Custom made paper Christmas card with custom graphic on both sides and wooden Christmas style craft puzzle. Including C6 postal envelope. MOQ: 100 pcs. |
| Colour(s)                 | natural                                                                                                                                                 |
| Individual product weight | 31.67 g                                                                                                                                                 |
| Country of origin         | HU                                                                                                                                                      |
| Tariff number             | 4421999999                                                                                                                                              |
| EAN Code                  | 5996425280149                                                                                                                                           |
| Product specific details  |                                                                                                                                                         |