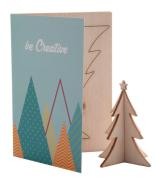

# AP718174-A

CreaX Christmas card, Christmas tree

Custom made paper Christmas card with custom graphic on both sides and wooden Christmas style craft puzzle. Including C6 postal envelope. MOQ: 100 pcs.

### **Product information**

| Item number               | AP718174-A                                                                                                                                              |
|---------------------------|---------------------------------------------------------------------------------------------------------------------------------------------------------|
| Product name              | Christmas card, Christmas tree                                                                                                                          |
| Description               | Custom made paper Christmas card with custom graphic on both sides and wooden Christmas style craft puzzle. Including C6 postal envelope. MOQ: 100 pcs. |
| Colour(s)                 | natural                                                                                                                                                 |
| Individual product weight | 31.67 g                                                                                                                                                 |
| Country of origin         | HU                                                                                                                                                      |
| Tariff number             | 4421999999                                                                                                                                              |
| EAN Code                  | 5996425280149                                                                                                                                           |
| Product specific details  |                                                                                                                                                         |