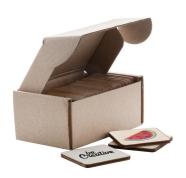

# Immermor Creative memory game

Laminated birch wood memory game with custom graphics. With 24 tiles (40x40 mm). Price includes 12 different full colour print on front side of tiles and 1 colour logo print on backside of all tiles. MOQ: 250 pcs.