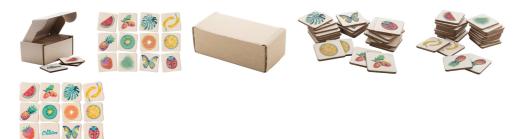

# Immermor Creative memory game

Laminated birch wood memory game with custom graphics. With 24 tiles (40x40 mm). Price includes 12 different full colour print on front side of tiles and 1 colour logo print on backside of all tiles. MOQ: 250 pcs.