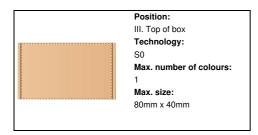

des 12 different full colour print on front side of tiles and 1 colour logo print on backside of all tiles. MOQ: 250 pcs.



## Other colours

#### **Product information**

Item numberAP718383Product namememory game

Description

Laminated birch wood memory game with custom graphics. With 24 tiles (40x40 mm). Price includes 12 different full colour print on front side of tiles and 1 colour logo print on backside of all tiles. MOQ: 250 pcs.

Colour(s) natural
Size 40×40 mm

Material(s) Wood

Individual product weight 90 g

Country of origin HU

 Tariff number
 9503009990

 EAN Code
 5996425416029

Product specific details

# Packing details

Quantity100 pcsGross weight10 kgNet weight9 kg

Export carton dimensions  $35 \times 25 \times 34 \text{ cm}$  Cubage 0.03019 m3

# **Printing info**