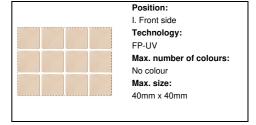

12 different full colour print on front side of tiles and 1 colour logo print on backside of all tiles. MOQ: 250 pcs.



## Other colours

#### **Product information**

Item numberAP718383Product namememory game

Description

Laminated birch wood memory game with custom graphics. With 24 tiles (40x40 mm). Price includes 12 different full colour print on front side of tiles and 1 colour logo print on backside of all tiles. MOQ: 250 pcs.

Colour(s) natural
Size 40×40 mm

Material(s) Wood

Individual product weight 90 g

Country of origin HU

 Tariff number
 9503009990

 EAN Code
 5996425416029

Product specific details

# Packing details

Quantity100 pcsGross weight10 kgNet weight9 kg

Export carton dimensions  $35 \times 25 \times 34 \text{ cm}$  Cubage 0.03019 m3

# **Printing info**