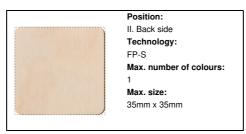

s 12 different full colour print on front side of tiles and 1 colour logo print on backside of all tiles. MOQ: 250 pcs.



## Other colours

#### **Product information**

Item numberAP718383Product namememory game

Description

Laminated birch wood memory game with custom graphics. With 24 tiles (40x40 mm). Price includes 12 different full colour print on front side of tiles and 1 colour logo print on backside of all tiles. MOQ: 250 pcs.

Colour(s) natural
Size 40×40 mm

Material(s) Wood

Individual product weight 90 g

Country of origin HU

 Tariff number
 9503009990

 EAN Code
 5996425416029

Product specific details

# Packing details

Quantity100 pcsGross weight10 kgNet weight9 kg

Export carton dimensions  $35 \times 25 \times 34 \text{ cm}$  Cubage 0.03019 m3

# **Printing info**