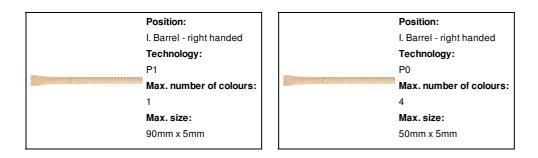

## **Product information**

| Item number               | AP721418-00                                                            |
|---------------------------|------------------------------------------------------------------------|
| Product name              | recycled paper ballpoint pen                                           |
| Description               | Recycled paper ballpoint pen with matching colour cap and blue refill. |
| Colour(s)                 | beige                                                                  |
| Size                      | ø8×142 mm                                                              |
| Material(s)               | Recycled paper                                                         |
| Individual product weight | 5 g                                                                    |
| Country of origin         | CN                                                                     |
| Tariff number             | 9608101000                                                             |
| EAN Code                  | 5996425323815                                                          |
| Product specific details  |                                                                        |
| Pen type                  | Ballpoint pen                                                          |
| Mechanism type            | Capped                                                                 |
| Refill colour             | blue                                                                   |
| Packing details           |                                                                        |
| Quantity                  | 1000 pcs                                                               |
| Gross weight              | 6.5 kg                                                                 |
| Net weight                | 5 kg                                                                   |
| Export carton dimensions  | 45 x 20 x 30 cm                                                        |
| Cubage                    | 0.027 m3                                                               |
| Printing info             |                                                                        |