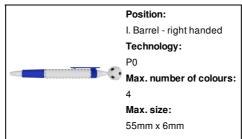

#### AP721455-06

### Basley ballpoint pen



Plastic ballpoint pen with football decoration. With blue refill.



#### Other colours



#### **Product information**

Item numberAP721455-06Product nameballpoint pen

Description Plastic ballpoint pen with football decoration. With blue refill.

Colour(s) blue / white
Size ø20×153 mm
Material(s) Plastic (ABS)

Individual product weight 10.5 g
Country of origin CN

 Tariff number
 9608101000

 EAN Code
 5996425352143

# **Product specific details**

Pen type Ballpoint pen
Mechanism type Push action
Refill colour blue

### **Packing details**

Quantity1000 pcsGross weight11.5 kgNet weight10.5 kg

Export carton dimensions 48 x 22 x 30 cm

Cubage 0.03168 m3

Inner carton quantity 50 pcs

# **Printing info**