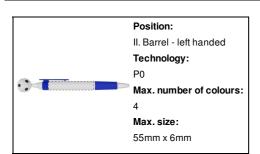

#### AP721455-06

### Basley ballpoint pen



Plastic ballpoint pen with football decoration. With blue refill.



#### Other colours



#### **Product information**

Item numberAP721455-06Product nameballpoint pen

Description Plastic ballpoint pen with football decoration. With blue refill.

Colour(s) blue / white
Size ø20×153 mm
Material(s) Plastic (ABS)

Individual product weight 10.5 g
Country of origin CN

 Tariff number
 9608101000

 EAN Code
 5996425352143

# **Product specific details**

Pen type Ballpoint pen
Mechanism type Push action
Refill colour blue

### **Packing details**

Quantity1000 pcsGross weight11.5 kgNet weight10.5 kg

Export carton dimensions 48 x 22 x 30 cm

Cubage 0.03168 m3

Inner carton quantity 50 pcs

# **Printing info**