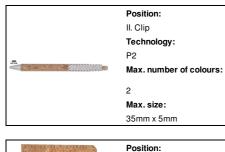

# Printing info

I. Front side Technology: E2 Max. number of colours: No colour

I. Front side Technology: тс Max. number of colours: 8

Position:

1/2

| Position:     |  |
|---------------|--|
| I. Front side |  |
| Technology:   |  |

P2

Max. number of colours:

2 Max. size: 50mm x 50mm

Mo colour Max. size: 60mm x 60mm

Max. size: 120mm x 170mm