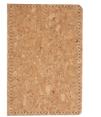

#### Minsor notebook set

Natural cork covered notebook with 80 blank sheets, A5 size. Including cork covered ecological wheat straw plastic ballpoint pen with black refill. In kraft paper box.

#### **Product information**

| Item number               | AP721611                                                                                                                                                                   |
|---------------------------|----------------------------------------------------------------------------------------------------------------------------------------------------------------------------|
| Product name              | notebook set                                                                                                                                                               |
| Description               | Natural cork covered notebook with 80 blank sheets, A5 size. Including cork covered ecological wheat strav<br>plastic ballpoint pen with black refill. In kraft paper box. |
| Colour(s)                 | natural                                                                                                                                                                    |
| Size                      | 235×18×195 mm                                                                                                                                                              |
| Material(s)               | Cork / Wheat straw / Plastic (ABS)                                                                                                                                         |
| Individual product weight | 282.5 g                                                                                                                                                                    |
| Country of origin         | CN                                                                                                                                                                         |
| Tariff number             | 4820103000                                                                                                                                                                 |
| EAN Code                  | 5996425375081                                                                                                                                                              |
| Product specific details  |                                                                                                                                                                            |
| Pen type                  | Ballpoint pen                                                                                                                                                              |
| Mechanism type            | Push action                                                                                                                                                                |
| Refill colour             | black                                                                                                                                                                      |
| Refill type               | Normal refill                                                                                                                                                              |
| Size format               | A5                                                                                                                                                                         |
| Notebook paper type       | Blank sheets                                                                                                                                                               |
| Refill ball size          | 1 mm                                                                                                                                                                       |
| Paper weight              | 70 g/m2                                                                                                                                                                    |
| Packing details           |                                                                                                                                                                            |
| Quantity                  | 40 pcs                                                                                                                                                                     |
| Gross weight              | 12.3 kg                                                                                                                                                                    |
| Net weight                | 11.3 kg                                                                                                                                                                    |
| Export carton dimensions  | 39 x 17 x 24 cm                                                                                                                                                            |
| Cubage                    | 0.01612 m3                                                                                                                                                                 |
| Inner carton quantity     | 20 pcs                                                                                                                                                                     |
|                           |                                                                                                                                                                            |