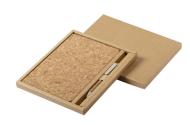

#### Minsor notebook set

Natural cork covered notebook with 80 blank sheets, A5 size. Including cork covered ecological wheat straw plastic ballpoint pen with black refill. In kraft paper box.

#### **Product information**

| Item number               | AP721611                                                                                                                                                                   |
|---------------------------|----------------------------------------------------------------------------------------------------------------------------------------------------------------------------|
| Product name              | notebook set                                                                                                                                                               |
| Description               | Natural cork covered notebook with 80 blank sheets, A5 size. Including cork covered ecological wheat strav<br>plastic ballpoint pen with black refill. In kraft paper box. |
| Colour(s)                 | natural                                                                                                                                                                    |
| Size                      | 235×18×195 mm                                                                                                                                                              |
| Material(s)               | Cork / Wheat straw / Plastic (ABS)                                                                                                                                         |
| Individual product weight | 282.5 g                                                                                                                                                                    |
| Country of origin         | CN                                                                                                                                                                         |
| Tariff number             | 4820103000                                                                                                                                                                 |
| EAN Code                  | 5996425375081                                                                                                                                                              |
| Product specific details  |                                                                                                                                                                            |
| Pen type                  | Ballpoint pen                                                                                                                                                              |
| Mechanism type            | Push action                                                                                                                                                                |
| Refill colour             | black                                                                                                                                                                      |
| Refill type               | Normal refill                                                                                                                                                              |
| Size format               | A5                                                                                                                                                                         |
| Notebook paper type       | Blank sheets                                                                                                                                                               |
| Refill ball size          | 1 mm                                                                                                                                                                       |
| Paper weight              | 70 g/m2                                                                                                                                                                    |
| Packing details           |                                                                                                                                                                            |
| Quantity                  | 40 pcs                                                                                                                                                                     |
| Gross weight              | 12.3 kg                                                                                                                                                                    |
| Net weight                | 11.3 kg                                                                                                                                                                    |
| Export carton dimensions  | 39 x 17 x 24 cm                                                                                                                                                            |
| Cubage                    | 0.01612 m3                                                                                                                                                                 |
| Inner carton quantity     | 20 pcs                                                                                                                                                                     |
|                           |                                                                                                                                                                            |