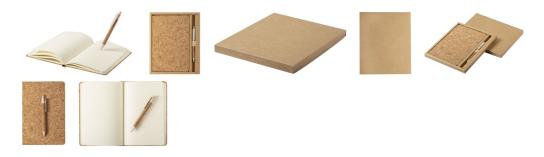

#### Minsor notebook set

Natural cork covered notebook with 80 blank sheets, A5 size. Including cork covered ecological wheat straw plastic ballpoint pen with black refill. In kraft paper box.

#### **Product information**

| Item number               | AP721611                                                                                                                                                                   |
|---------------------------|----------------------------------------------------------------------------------------------------------------------------------------------------------------------------|
| Product name              | notebook set                                                                                                                                                               |
| Description               | Natural cork covered notebook with 80 blank sheets, A5 size. Including cork covered ecological wheat strav<br>plastic ballpoint pen with black refill. In kraft paper box. |
| Colour(s)                 | natural                                                                                                                                                                    |
| Size                      | 235×18×195 mm                                                                                                                                                              |
| Material(s)               | Cork / Wheat straw / Plastic (ABS)                                                                                                                                         |
| Individual product weight | 282.5 g                                                                                                                                                                    |
| Country of origin         | CN                                                                                                                                                                         |
| Tariff number             | 4820103000                                                                                                                                                                 |
| EAN Code                  | 5996425375081                                                                                                                                                              |
| Product specific details  |                                                                                                                                                                            |
| Pen type                  | Ballpoint pen                                                                                                                                                              |
| Mechanism type            | Push action                                                                                                                                                                |
| Refill colour             | black                                                                                                                                                                      |
| Refill type               | Normal refill                                                                                                                                                              |
| Size format               | A5                                                                                                                                                                         |
| Notebook paper type       | Blank sheets                                                                                                                                                               |
| Refill ball size          | 1 mm                                                                                                                                                                       |
| Paper weight              | 70 g/m2                                                                                                                                                                    |
| Packing details           |                                                                                                                                                                            |
| Quantity                  | 40 pcs                                                                                                                                                                     |
| Gross weight              | 12.3 kg                                                                                                                                                                    |
| Net weight                | 11.3 kg                                                                                                                                                                    |
| Export carton dimensions  | 39 x 17 x 24 cm                                                                                                                                                            |
| Cubage                    | 0.01612 m3                                                                                                                                                                 |
| Inner carton quantity     | 20 pcs                                                                                                                                                                     |
|                           |                                                                                                                                                                            |