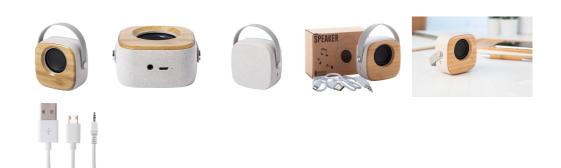

## AP721820-00

Kepir bluetooth speaker

Bluetooth speaker in bamboo and ecological wheat straw plastic housing with built-in rechargeable battery. Including USB charger cable.

## **Product information**

| Item number                   | AP721820-00                                                                                                                             |
|-------------------------------|-----------------------------------------------------------------------------------------------------------------------------------------|
| Product name                  | bluetooth speaker                                                                                                                       |
| Description                   | Bluetooth speaker in bamboo and ecological wheat straw plastic housing with built-in rechargeable battery. Including USB charger cable. |
| Colour(s)                     | beige                                                                                                                                   |
| Size                          | 67×67×35 mm                                                                                                                             |
| Material(s)                   | Bamboo / Wheat straw / Plastic                                                                                                          |
| Individual product weight     | 110 g                                                                                                                                   |
| Country of origin             | CN                                                                                                                                      |
| Tariff number                 | 8518290090                                                                                                                              |
| EAN Code                      | 5996425474517                                                                                                                           |
| Product specific details      |                                                                                                                                         |
| Built-in rechargeable battery | 1                                                                                                                                       |
| Battery capacity              | 300 mAh                                                                                                                                 |
| USB cable included            | 1                                                                                                                                       |
| USB chargeable                | 1                                                                                                                                       |
| Packing details               |                                                                                                                                         |
| Quantity                      | 50 pcs                                                                                                                                  |
| Gross weight                  | 8.4 kg                                                                                                                                  |
| Net weight                    | 5.5 kg                                                                                                                                  |
| Export carton dimensions      | 41 x 24 x 25 cm                                                                                                                         |
| Cubage                        | 0.02561 m3                                                                                                                              |
| Inner carton quantity         | 25 pcs                                                                                                                                  |
| Printing info                 |                                                                                                                                         |
|                               |                                                                                                                                         |