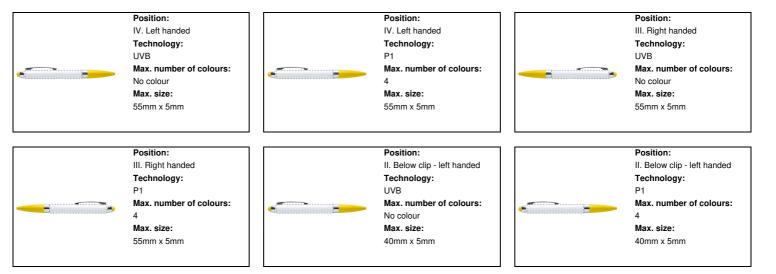

Position: I. Below clip - right handed Technology: UVB Max. number of colours: No colour Max. size: 40mm x 5mm

\_\_\_\_\_

Position: I. Below clip - right handed Technology: P1 Max. number of colours: 4 Max. size: 40mm x 5mm