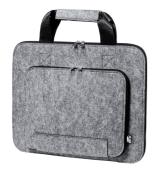

## AP722406-77

Tanil RPET document bag

RPET felt document bag with zipped main compartment and front pocket. With distinctive RPET label.