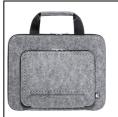

## AP722406-77

Tanil RPET document bag

RPET felt document bag with zipped main compartment and front pocket. With distinctive RPET label.