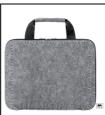

## AP722406-77

Tanil RPET document bag

RPET felt document bag with zipped main compartment and front pocket. With distinctive RPET label.