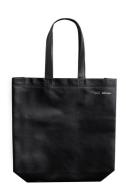

## AP722459-10

Tribus shopping bag

150 pcs 11 kg 9.9 kg

42 x 30 x 35 cm 0.0441 m3

Laminated non-woven shopping bag with gusset, long handles and heat-sealed finish, 120 g/m<sup>2</sup>. Made from 70% recycled material.

#### **Product information**

| Item number               | AP722459-10                                                                                                                                |
|---------------------------|--------------------------------------------------------------------------------------------------------------------------------------------|
| Product name              | shopping bag                                                                                                                               |
| Description               | Laminated non-woven shopping bag with gusset, long handles and heat-sealed finish, 120 g/m <sup>2</sup> . Made from 70% recycled material. |
| Colour(s)                 | black                                                                                                                                      |
| Size                      | 400×350×120 mm                                                                                                                             |
| Material(s)               | Laminated non-woven (120 g/m2)                                                                                                             |
| Individual product weight | 66 g                                                                                                                                       |
| Country of origin         | ES                                                                                                                                         |
| Tariff number             | 4202921900                                                                                                                                 |
| EAN Code                  | 5996425633297                                                                                                                              |
| Product specific details  |                                                                                                                                            |