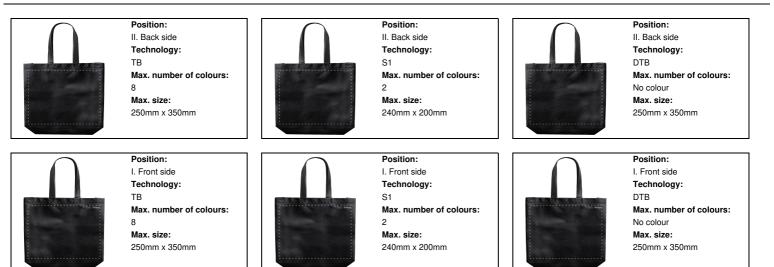

|
| Tariff number             | 4202921900                                                                                                                                 |
| EAN Code                  | 5996425633297                                                                                                                              |
| Product specific details  |                                                                                                                                            |

# Packing details

| Quantity                 |  |
|--------------------------|--|
| Gross weight             |  |
| Net weight               |  |
| Export carton dimensions |  |
| Cubage                   |  |

### Printing info