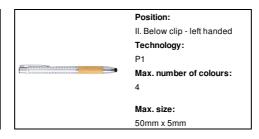

t touch ballpoint pen



Ballpoint and touch screen pen in ABS plastic with bamboo grip and chrome parts. With blue refill.



### Other colours

#### **Product information**

Item numberAP722509-21Product nametouch ballpoint pen

Description Ballpoint and touch screen pen in ABS plastic with bamboo grip and chrome parts. With blue refill.

Colour(s) silver

Size ø10×139 mm

Material(s) Plastic (ABS) / Bamboo

Individual product weight 10 g Country of origin CN

Tariff number 9608101000 EAN Code 5996425738473

## **Product specific details**

Pen type Ballpoint pen
Mechanism type Push action
Refill colour blue
Touch screen stylus 1

## Packing details

Quantity1000 pcsGross weight12 kgNet weight10 kg

Export carton dimensions 43 x 20 x 31 cm Cubage 0.02666 m3

# **Printing info**