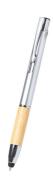

### Grunt touch ballpoint pen

Ballpoint and touch screen pen in ABS plastic with bamboo grip and chrome parts. With blue refill.

#### **Product information**

Item numberAP722509-21Product nametouch ballpoint pen

Description Ballpoint and touch screen pen in ABS plastic with bamboo grip and chrome parts. With blue refill.

Colour(s) silver