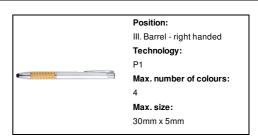

Grunt touch ballpoint pen



Ballpoint and touch screen pen in ABS plastic with bamboo grip and chrome parts. With blue refill.



### Other colours

#### **Product information**

Item numberAP722509-21Product nametouch ballpoint pen

Description Ballpoint and touch screen pen in ABS plastic with bamboo grip and chrome parts. With blue refill.

Colour(s) silver

Size ø10×139 mm

Material(s) Plastic (ABS) / Bamboo

Individual product weight 10 g Country of origin CN

Tariff number 9608101000 EAN Code 5996425738473

## **Product specific details**

Pen type Ballpoint pen
Mechanism type Push action
Refill colour blue
Touch screen stylus 1

## Packing details

Quantity1000 pcsGross weight12 kgNet weight10 kg

Export carton dimensions 43 x 20 x 31 cm Cubage 0.02666 m3

# **Printing info**