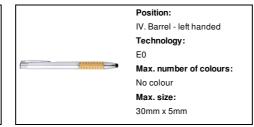

# Grunt touch ballpoint pen



Ballpoint and touch screen pen in ABS plastic with bamboo grip and chrome parts. With blue refill.



### Other colours

#### **Product information**

Item numberAP722509-21Product nametouch ballpoint pen

Description Ballpoint and touch screen pen in ABS plastic with bamboo grip and chrome parts. With blue refill.

Colour(s) silver

Size ø10×139 mm

Material(s) Plastic (ABS) / Bamboo

Individual product weight 10 g Country of origin CN

Tariff number 9608101000 EAN Code 5996425738473

## **Product specific details**

Pen type Ballpoint pen
Mechanism type Push action
Refill colour blue
Touch screen stylus 1

## Packing details

Quantity1000 pcsGross weight12 kgNet weight10 kg

Export carton dimensions 43 x 20 x 31 cm Cubage 0.02666 m3

# **Printing info**