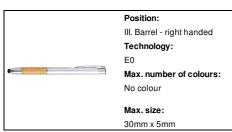

unt touch ballpoint pen



Ballpoint and touch screen pen in ABS plastic with bamboo grip and chrome parts. With blue refill.



### Other colours

#### **Product information**

Item numberAP722509-21Product nametouch ballpoint pen

Description Ballpoint and touch screen pen in ABS plastic with bamboo grip and chrome parts. With blue refill.

Colour(s) silver

Size ø10×139 mm

Material(s) Plastic (ABS) / Bamboo

Individual product weight 10 g Country of origin CN

Tariff number 9608101000 EAN Code 5996425738473

## **Product specific details**

Pen type Ballpoint pen
Mechanism type Push action
Refill colour blue
Touch screen stylus 1

## Packing details

Quantity1000 pcsGross weight12 kgNet weight10 kg

Export carton dimensions 43 x 20 x 31 cm Cubage 0.02666 m3

# **Printing info**