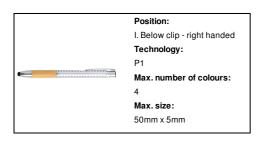

uch ballpoint pen



Ballpoint and touch screen pen in ABS plastic with bamboo grip and chrome parts. With blue refill.



### Other colours

#### **Product information**

Item numberAP722509-21Product nametouch ballpoint pen

Description Ballpoint and touch screen pen in ABS plastic with bamboo grip and chrome parts. With blue refill.

Colour(s) silver

Size ø10×139 mm

Material(s) Plastic (ABS) / Bamboo

Individual product weight 10 g Country of origin CN

Tariff number 9608101000 EAN Code 5996425738473

## **Product specific details**

Pen type Ballpoint pen
Mechanism type Push action
Refill colour blue
Touch screen stylus 1

## Packing details

Quantity1000 pcsGross weight12 kgNet weight10 kg

Export carton dimensions 43 x 20 x 31 cm Cubage 0.02666 m3

# **Printing info**