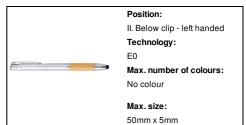

touch ballpoint pen



Ballpoint and touch screen pen in ABS plastic with bamboo grip and chrome parts. With blue refill.



### Other colours

#### **Product information**

Item numberAP722509-21Product nametouch ballpoint pen

Description Ballpoint and touch screen pen in ABS plastic with bamboo grip and chrome parts. With blue refill.

Colour(s) silver

Size ø10×139 mm

Material(s) Plastic (ABS) / Bamboo

Individual product weight 10 g Country of origin CN

Tariff number 9608101000 EAN Code 5996425738473

## **Product specific details**

Pen type Ballpoint pen
Mechanism type Push action
Refill colour blue
Touch screen stylus 1

## Packing details

Quantity1000 pcsGross weight12 kgNet weight10 kg

Export carton dimensions 43 x 20 x 31 cm Cubage 0.02666 m3

# **Printing info**