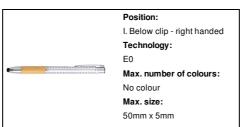

h ballpoint pen



Ballpoint and touch screen pen in ABS plastic with bamboo grip and chrome parts. With blue refill.



### Other colours

#### **Product information**

Item numberAP722509-21Product nametouch ballpoint pen

Description Ballpoint and touch screen pen in ABS plastic with bamboo grip and chrome parts. With blue refill.

Colour(s) silver

Size ø10×139 mm

Material(s) Plastic (ABS) / Bamboo

Individual product weight 10 g Country of origin CN

Tariff number 9608101000 EAN Code 5996425738473

## **Product specific details**

Pen type Ballpoint pen
Mechanism type Push action
Refill colour blue
Touch screen stylus 1

## Packing details

Quantity1000 pcsGross weight12 kgNet weight10 kg

Export carton dimensions 43 x 20 x 31 cm Cubage 0.02666 m3

# **Printing info**