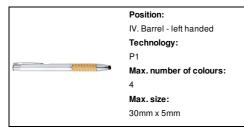

### Grunt touch ballpoint pen



Ballpoint and touch screen pen in ABS plastic with bamboo grip and chrome parts. With blue refill.



### Other colours

#### **Product information**

Item numberAP722509-21Product nametouch ballpoint pen

Description Ballpoint and touch screen pen in ABS plastic with bamboo grip and chrome parts. With blue refill.

Colour(s) silver

Size ø10×139 mm

Material(s) Plastic (ABS) / Bamboo

Individual product weight 10 g Country of origin CN

Tariff number 9608101000 EAN Code 5996425738473

## **Product specific details**

Pen type Ballpoint pen
Mechanism type Push action
Refill colour blue
Touch screen stylus 1

## Packing details

Quantity1000 pcsGross weight12 kgNet weight10 kg

Export carton dimensions 43 x 20 x 31 cm Cubage 0.02666 m3

# **Printing info**