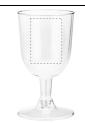

## **Printing info**

Position: II. Glass 2 Technology: P3

Max. number of colours: 2

Max. size: 25mm x 20mm

Position: I. Glass 1 Technology: P3 Max. number of colours: 2 Max. size: 25mm x 20mm