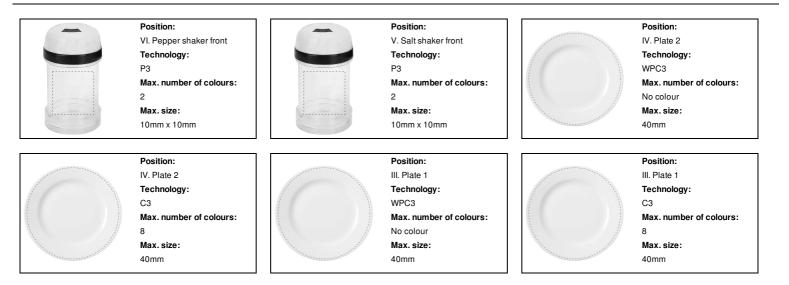

## **Product information**

Wicker picnic basket for 2 people, with aluminium insulation and PU leather locking strap and handle. Including 12 pc tableware set: 2 sets of stainless steel cutlery (knife, fork and spoon), 2 ceramic plates, 2 plastic glasses and 2 salt-pepper shakers.