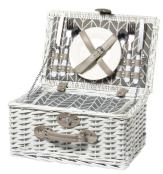

### AP722538-01

Midland wicker picnic basket

## **Product information**

Wicker picnic basket for 2 people, with aluminium insulation and PU leather locking strap and handle. Including 12 pc tableware set: 2 sets of stainless steel cutlery (knife, fork and spoon), 2 ceramic plates, 2 plastic glasses and 2 salt-pepper shakers.

| Item number               | AP722538-01                                                                                                                                                                                                                                                          |
|---------------------------|----------------------------------------------------------------------------------------------------------------------------------------------------------------------------------------------------------------------------------------------------------------------|
| Product name              | wicker picnic basket                                                                                                                                                                                                                                                 |
| Description               | Wicker picnic basket for 2 people, with aluminium insulation and PU leather locking strap and handle.<br>Including 12 pc tableware set: 2 sets of stainless steel cutlery (knife, fork and spoon), 2 ceramic plates, 2<br>plastic glasses and 2 salt-pepper shakers. |
| Colour(s)                 | white                                                                                                                                                                                                                                                                |
| Size                      | 385×260×190 mm                                                                                                                                                                                                                                                       |
| Material(s)               | Aluminium / Stainless steel / Ceramic / PU leather                                                                                                                                                                                                                   |
| Individual product weight | 1800 g                                                                                                                                                                                                                                                               |
| Country of origin         | CN                                                                                                                                                                                                                                                                   |
| Tariff number             | 8215201000                                                                                                                                                                                                                                                           |
| EAN Code                  | 5996425738978                                                                                                                                                                                                                                                        |
| Product specific details  |                                                                                                                                                                                                                                                                      |