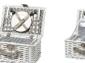

### AP722538-01

Midland wicker picnic basket

## **Product information**

Wicker picnic basket for 2 people, with aluminium insulation and PU leather locking strap and handle. Including 12 pc tableware set: 2 sets of stainless steel cutlery (knife, fork and spoon), 2 ceramic plates, 2 plastic glasses and 2 salt-pepper shakers.

| Item number               | AP722538-01                                                                                                                                                                                                                                                          |
|---------------------------|----------------------------------------------------------------------------------------------------------------------------------------------------------------------------------------------------------------------------------------------------------------------|
| Product name              | wicker picnic basket                                                                                                                                                                                                                                                 |
| Description               | Wicker picnic basket for 2 people, with aluminium insulation and PU leather locking strap and handle.<br>Including 12 pc tableware set: 2 sets of stainless steel cutlery (knife, fork and spoon), 2 ceramic plates, 2<br>plastic glasses and 2 salt-pepper shakers. |
| Colour(s)                 | white                                                                                                                                                                                                                                                                |
| Size                      | 385×260×190 mm                                                                                                                                                                                                                                                       |
| Material(s)               | Aluminium / Stainless steel / Ceramic / PU leather                                                                                                                                                                                                                   |
| Individual product weight | 1800 g                                                                                                                                                                                                                                                               |
| Country of origin         | CN                                                                                                                                                                                                                                                                   |
| Tariff number             | 8215201000                                                                                                                                                                                                                                                           |
| EAN Code                  | 5996425738978                                                                                                                                                                                                                                                        |
| Product specific details  |                                                                                                                                                                                                                                                                      |