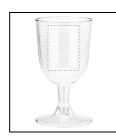

## **Printing info**

Position: II. Glass 2 Technology: P3

Max. number of colours: 2

Max. size: 25mm x 20mm

Position: I. Glass 1 Technology: P3 Max. number of colours: 2 Max. size: 25mm x 20mm