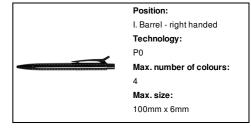

## AP722680-10

## Jeans ballpoint pen



ABS plastic ballpoint pen with special clip and blue refill.



## Other colours



#### **Product information**

AP722680-10 Item number Product name ballpoint pen

Description ABS plastic ballpoint pen with special clip and blue refill.

Colour(s) black Size ø11×145 mm Plastic (ABS) Material(s)

Individual product weight 13 g Country of origin CN

Tariff number 9608101000 **EAN Code** 5996425753162

# **Product specific details**

Pen type Ballpoint pen Mechanism type Push action Refill colour blue

# Packing details

Quantity 1000 pcs Gross weight 14 kg Net weight 13 kg

Export carton dimensions 56 x 28 x 32 cm 0.05018 m3 Cubage

## **Printing info**