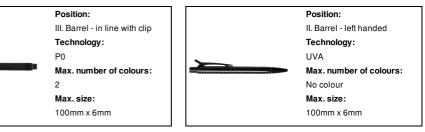

## AP722680-10

## Jeans ballpoint pen



ABS plastic ballpoint pen with special clip and blue refill.



## Other colours



#### **Product information**

AP722680-10 Item number Product name ballpoint pen

Description ABS plastic ballpoint pen with special clip and blue refill.

Colour(s) black Size ø11×145 mm Plastic (ABS) Material(s)

Individual product weight 13 g Country of origin CN

Tariff number 9608101000 **EAN Code** 5996425753162

# **Product specific details**

Pen type Ballpoint pen Mechanism type Push action Refill colour blue

# Packing details

Quantity 1000 pcs Gross weight 14 kg Net weight 13 kg

Export carton dimensions 56 x 28 x 32 cm 0.05018 m3 Cubage

## **Printing info**