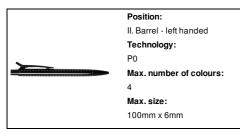

## AP722680-10

## Jeans ballpoint pen



ABS plastic ballpoint pen with special clip and blue refill.



## Other colours



#### **Product information**

AP722680-10 Item number Product name ballpoint pen

Description ABS plastic ballpoint pen with special clip and blue refill.

Colour(s) black Size ø11×145 mm Plastic (ABS) Material(s)

Individual product weight 13 g Country of origin CN

Tariff number 9608101000 **EAN Code** 5996425753162

# **Product specific details**

Pen type Ballpoint pen Mechanism type Push action Refill colour blue

# Packing details

Quantity 1000 pcs Gross weight 14 kg Net weight 13 kg

Export carton dimensions 56 x 28 x 32 cm 0.05018 m3 Cubage

## **Printing info**