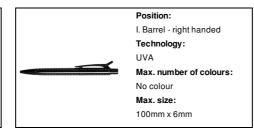

## AP722680-10

## Jeans ballpoint pen



ABS plastic ballpoint pen with special clip and blue refill.



## Other colours



#### **Product information**

AP722680-10 Item number Product name ballpoint pen

Description ABS plastic ballpoint pen with special clip and blue refill.

Colour(s) black Size ø11×145 mm Plastic (ABS) Material(s)

Individual product weight 13 g Country of origin CN

Tariff number 9608101000 **EAN Code** 5996425753162

# **Product specific details**

Pen type Ballpoint pen Mechanism type Push action Refill colour blue

# Packing details

Quantity 1000 pcs Gross weight 14 kg Net weight 13 kg

Export carton dimensions 56 x 28 x 32 cm 0.05018 m3 Cubage

## **Printing info**