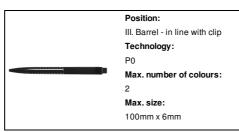

## AP722680-10

## Jeans ballpoint pen



ABS plastic ballpoint pen with special clip and blue refill.



## Other colours



#### **Product information**

AP722680-10 Item number Product name ballpoint pen

Description ABS plastic ballpoint pen with special clip and blue refill.

Colour(s) black Size ø11×145 mm Plastic (ABS) Material(s)

Individual product weight 13 g Country of origin CN

Tariff number 9608101000 **EAN Code** 5996425753162

# **Product specific details**

Pen type Ballpoint pen Mechanism type Push action Refill colour blue

# Packing details

Quantity 1000 pcs Gross weight 14 kg Net weight 13 kg

Export carton dimensions 56 x 28 x 32 cm 0.05018 m3 Cubage

## **Printing info**