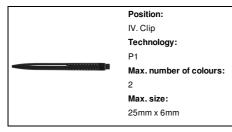

## AP722680-10

## Jeans ballpoint pen



ABS plastic ballpoint pen with special clip and blue refill.



## Other colours



#### **Product information**

AP722680-10 Item number Product name ballpoint pen

Description ABS plastic ballpoint pen with special clip and blue refill.

Colour(s) black Size ø11×145 mm Plastic (ABS) Material(s)

Individual product weight 13 g Country of origin CN

Tariff number 9608101000 **EAN Code** 5996425753162

# **Product specific details**

Pen type Ballpoint pen Mechanism type Push action Refill colour blue

# Packing details

Quantity 1000 pcs Gross weight 14 kg Net weight 13 kg

Export carton dimensions 56 x 28 x 32 cm 0.05018 m3 Cubage

## **Printing info**