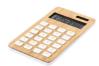

## Greta bamboo calculator

12 digit solar powered calculator in bamboo and plastic housing. Including button cell battery.

## **Product information**

Item number AP722313

Product name bamboo calculator

Description 12 digit solar powered calculator in bamboo and plastic housing. Including button cell battery.

Colour(s) natural

Size 93×173×11 mm

Material(s) Bamboo
Individual product weight 115 g
Country of origin CN

Tariff number 8470100000 EAN Code 5996425624721

**Product specific details** 

Solar-powered 1

Packing details

Quantity80 pcsGross weight10.2 kgNet weight9.2 kg