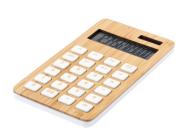

## Greta bamboo calculator

12 digit solar powered calculator in bamboo and plastic housing. Including button cell battery.

## **Product information**

Item number AP722313

Product name bamboo calculator

Description 12 digit solar powered calculator in bamboo and plastic housing. Including button cell battery.

Colour(s) natural

Size 93×173×11 mm

Material(s) Bamboo
Individual product weight 115 g
Country of origin CN

Tariff number 8470100000 EAN Code 5996425624721

**Product specific details** 

Solar-powered 1

Packing details

Quantity80 pcsGross weight10.2 kgNet weight9.2 kg