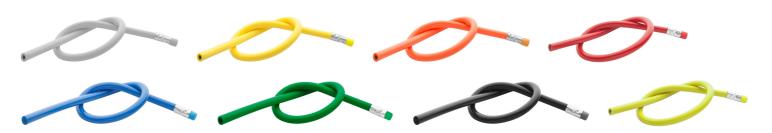

AP731504-25

Flexi flexible pencil

Flexible pencil with eraser, made of special elastic plastic, unsharpened.

Other colours