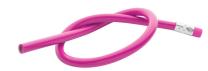

AP731504-25

Flexi flexible pencil

Flexible pencil with eraser, made of special elastic plastic, unsharpened.

Other colours

## **Product information**

| It and have been                                                                                   |                                                                            |
|----------------------------------------------------------------------------------------------------|----------------------------------------------------------------------------|
| ltem number                                                                                        | AP731504-25                                                                |
| Product name                                                                                       | flexible pencil                                                            |
| Description                                                                                        | Flexible pencil with eraser, made of special elastic plastic, unsharpened. |
| Colour(s)                                                                                          | pink                                                                       |
| Size                                                                                               | ø6×320 mm                                                                  |
| Material(s)                                                                                        | PVC                                                                        |
| Individual product weight                                                                          | 11 g                                                                       |
| Country of origin                                                                                  | CN                                                                         |
| Tariff number                                                                                      | 9609101000                                                                 |
| EAN Code                                                                                           | 5996425488934                                                              |
| Product specific details                                                                           |                                                                            |
|                                                                                                    |                                                                            |
| Pen type                                                                                           | Pencil                                                                     |
| Pen type<br>Sharpened                                                                              | Pencil                                                                     |
|                                                                                                    | Pencil                                                                     |
| Sharpened                                                                                          | Pencil<br>1000 pcs                                                         |
| Sharpened Packing details                                                                          |                                                                            |
| Sharpened Packing details Quantity                                                                 | 1000 pcs                                                                   |
| Sharpened<br>Packing details<br>Quantity<br>Gross weight                                           | 1000 pcs<br>12 kg                                                          |
| Sharpened<br>Packing details<br>Quantity<br>Gross weight<br>Net weight                             | 1000 pcs<br>12 kg<br>11 kg                                                 |
| Sharpened<br>Packing details<br>Quantity<br>Gross weight<br>Net weight<br>Export carton dimensions | 1000 pcs<br>12 kg<br>11 kg<br>35 x 22 x 28 cm                              |