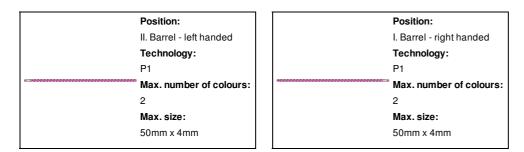

|                                                                            |
| Sharpened Packing details Quantity                                                                 | 1000 pcs                                                                   |
| Sharpened<br>Packing details<br>Quantity<br>Gross weight                                           | 1000 pcs<br>12 kg                                                          |
| Sharpened<br>Packing details<br>Quantity<br>Gross weight<br>Net weight                             | 1000 pcs<br>12 kg<br>11 kg                                                 |
| Sharpened<br>Packing details<br>Quantity<br>Gross weight<br>Net weight<br>Export carton dimensions | 1000 pcs<br>12 kg<br>11 kg<br>35 x 22 x 28 cm                              |