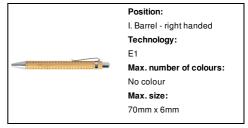

oy tip, which oxidizes the paper. This pen writes similarly to a pencil, and it is also erasable.



#### Other colours

#### **Product information**

Item number AP732270

Product name bamboo inkless pen

Description Long-lasting inkless bamboo pen with metal pars. With metal alloy tip, which oxidizes the paper. This pen

writes similarly to a pencil, and it is also erasable.

 Colour(s)
 natural

 Size
 Ø11×135 mm

 Material(s)
 Bamboo / Metal

Individual product weight 9 g
Country of origin CN

Tariff number 9608990000 EAN Code 5996425787389

## **Product specific details**

Pen type Inkless pen

# Packing details

Quantity1000 pcsGross weight10 kgNet weight9 kg

Export carton dimensions 20 x 48 x 31 cm

Cubage 0.02976 m3

Inner carton quantity 1000 pcs

## **Printing info**