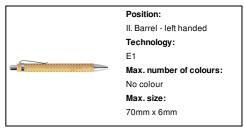

al alloy tip, which oxidizes the paper. This pen writes similarly to a pencil, and it is also erasable.



#### Other colours

#### **Product information**

Item number AP732270

Product name bamboo inkless pen

Description Long-lasting inkless bamboo pen with metal pars. With metal alloy tip, which oxidizes the paper. This pen

writes similarly to a pencil, and it is also erasable.

 Colour(s)
 natural

 Size
 Ø11×135 mm

 Material(s)
 Bamboo / Metal

Individual product weight 9 g
Country of origin CN

Tariff number 9608990000 EAN Code 5996425787389

## **Product specific details**

Pen type Inkless pen

# Packing details

Quantity1000 pcsGross weight10 kgNet weight9 kg

Export carton dimensions 20 x 48 x 31 cm

Cubage 0.02976 m3

Inner carton quantity 1000 pcs

## **Printing info**