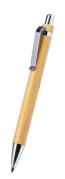

## Chidex bamboo inkless pen

Long-lasting inkless bamboo pen with metal pars. With metal alloy tip, which oxidizes the paper. This pen writes similarly to a pencil, and it is also erasable.