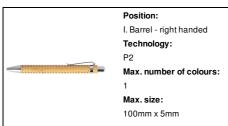

alloy tip, which oxidizes the paper. This pen writes similarly to a pencil, and it is also erasable.



#### Other colours

#### **Product information**

Item number AP732270

Product name bamboo inkless pen

Description Long-lasting inkless bamboo pen with metal pars. With metal alloy tip, which oxidizes the paper. This pen

writes similarly to a pencil, and it is also erasable.

 Colour(s)
 natural

 Size
 Ø11×135 mm

 Material(s)
 Bamboo / Metal

Individual product weight 9 g
Country of origin CN

Tariff number 9608990000 EAN Code 5996425787389

## **Product specific details**

Pen type Inkless pen

# Packing details

Quantity1000 pcsGross weight10 kgNet weight9 kg

Export carton dimensions 20 x 48 x 31 cm

Cubage 0.02976 m3

Inner carton quantity 1000 pcs

## **Printing info**