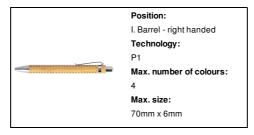

lloy tip, which oxidizes the paper. This pen writes similarly to a pencil, and it is also erasable.



#### Other colours

#### **Product information**

Item number AP732270

Product name bamboo inkless pen

Description Long-lasting inkless bamboo pen with metal pars. With metal alloy tip, which oxidizes the paper. This pen

writes similarly to a pencil, and it is also erasable.

 Colour(s)
 natural

 Size
 Ø11×135 mm

 Material(s)
 Bamboo / Metal

Individual product weight 9 g
Country of origin CN

Tariff number 9608990000 EAN Code 5996425787389

## **Product specific details**

Pen type Inkless pen

# Packing details

Quantity1000 pcsGross weight10 kgNet weight9 kg

Export carton dimensions 20 x 48 x 31 cm

Cubage 0.02976 m3

Inner carton quantity 1000 pcs

## **Printing info**