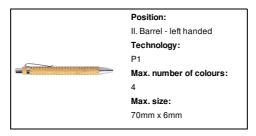

etal alloy tip, which oxidizes the paper. This pen writes similarly to a pencil, and it is also erasable.



#### Other colours

#### **Product information**

Item number AP732270

Product name bamboo inkless pen

Description Long-lasting inkless bamboo pen with metal pars. With metal alloy tip, which oxidizes the paper. This pen

writes similarly to a pencil, and it is also erasable.

 Colour(s)
 natural

 Size
 Ø11×135 mm

 Material(s)
 Bamboo / Metal

Individual product weight 9 g
Country of origin CN

Tariff number 9608990000 EAN Code 5996425787389

## **Product specific details**

Pen type Inkless pen

# Packing details

Quantity1000 pcsGross weight10 kgNet weight9 kg

Export carton dimensions 20 x 48 x 31 cm

Cubage 0.02976 m3

Inner carton quantity 1000 pcs

## **Printing info**