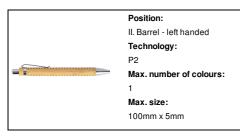

metal alloy tip, which oxidizes the paper. This pen writes similarly to a pencil, and it is also erasable.



#### Other colours

#### **Product information**

Item number AP732270

Product name bamboo inkless pen

Description Long-lasting inkless bamboo pen with metal pars. With metal alloy tip, which oxidizes the paper. This pen

writes similarly to a pencil, and it is also erasable.

 Colour(s)
 natural

 Size
 Ø11×135 mm

 Material(s)
 Bamboo / Metal

Individual product weight 9 g
Country of origin CN

Tariff number 9608990000 EAN Code 5996425787389

## **Product specific details**

Pen type Inkless pen

# Packing details

Quantity1000 pcsGross weight10 kgNet weight9 kg

Export carton dimensions 20 x 48 x 31 cm

Cubage 0.02976 m3

Inner carton quantity 1000 pcs

## **Printing info**