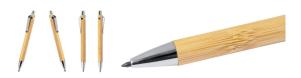

## Chidex bamboo inkless pen

Long-lasting inkless bamboo pen with metal pars. With metal alloy tip, which oxidizes the paper. This pen writes similarly to a pencil, and it is also erasable.