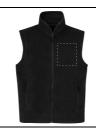

Max. size:

250mm x 150mm

II. Left chest

Technology: TC

Max. number of colours:

Max. size:

150mm x 80mm

Position:

II. Left chest Technology:

S2

Max. number of colours:

6

Max. size:

150mm x 80mm

Position: II. Left chest Technology: DTC

Max. number of colours:

No colour

Max. size:

150mm x 80mm

Position: II. Left chest Technology: BR

Max. number of colours:

10

Max. size: 150mm x 80mm

I. Right chest

Position:

Technology:

TC

Max. number of colours:

8

Max. size: 150mm x 80mm

Position: I. Right chest Technology: S2

Max. number of colours:

6

Max. size:

150mm x 80mm

Position: I. Right chest Technology: DTC

Max. number of colours:

No colour

Max. size:

150mm x 80mm

Position:

I. Right chest

Technology: BR

Max. number of colours:

10

Max. size:

150mm x 80mm