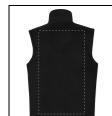

# **Printing info**

Position:

III. Back side Technology:

TC

Max. number of colours:

Max. size:

250mm x 200mm

Position:

III. Back side

Technology: S2

Max. number of colours:

Max. size:

250mm x 200mm

Position:

Position: III. Back side

Technology:

DTC

Max. number of colours:

No colour Max. size:

250mm x 200mm

Position:

III. Back side Technology:

Max. number of colours:

10