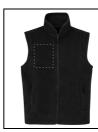

# **Printing info**

Position:

III. Back side Technology:

TC

Max. number of colours:

Max. size:

250mm x 200mm

Position:

III. Back side

Technology: S2

Max. number of colours:

Max. size:

250mm x 200mm

Position:

Position: III. Back side

Technology:

DTC

Max. number of colours:

No colour Max. size:

250mm x 200mm

Position:

III. Back side Technology:

Max. number of colours:

10