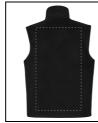

# **Printing info**

Position:

III. Back side Technology:

TC

Max. number of colours:

Max. size:

250mm x 200mm

Position:

III. Back side

Technology: S2

Max. number of colours:

Max. size:

250mm x 200mm

Position:

Position: III. Back side

Technology:

DTC

Max. number of colours:

No colour Max. size:

250mm x 200mm

Position:

III. Back side Technology:

Max. number of colours:

10