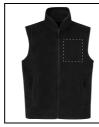

Max. size:

250mm x 150mm

II. Left chest

Technology: TC

Max. number of colours:

Max. size:

150mm x 80mm

Position:

II. Left chest Technology:

S2

Max. number of colours:

6

Max. size:

150mm x 80mm

Position: II. Left chest Technology: DTC

Max. number of colours:

No colour

Max. size:

150mm x 80mm

Position: II. Left chest Technology: BR

Max. number of colours:

10

Max. size: 150mm x 80mm

I. Right chest