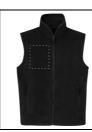

Max. size:

250mm x 150mm

II. Left chest

Technology: TC

Max. number of colours:

Max. size:

150mm x 80mm

Position:

II. Left chest Technology:

S2

Max. number of colours:

6

Max. size:

150mm x 80mm

Position: II. Left chest Technology: DTC

Max. number of colours:

No colour

Max. size:

150mm x 80mm

Position: II. Left chest Technology: BR

Max. number of colours:

10

Max. size: 150mm x 80mm

I. Right chest