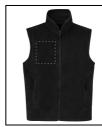

No colour

Max. size:

150mm x 80mm

Position: II. Left chest Technology: BR

Max. number of colours:

10

Max. size: 150mm x 80mm

I. Right chest

Position:

Technology:

TC

Max. number of colours:

8

Max. size: 150mm x 80mm

Position: I. Right chest Technology: S2

Max. number of colours:

6

Max. size:

150mm x 80mm

Position: I. Right chest Technology: DTC

Max. number of colours:

No colour

Max. size:

150mm x 80mm

Position:

I. Right chest

Technology: BR

Max. number of colours:

10

Max. size:

150mm x 80mm