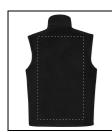

# **Printing info**

Position:

III. Back side Technology:

TC

Max. number of colours:

Max. size:

250mm x 200mm

Position:

III. Back side

Technology: S2

Max. number of colours:

Max. size:

250mm x 200mm

Position:

Position: III. Back side

Technology:

DTC

Max. number of colours:

No colour Max. size:

250mm x 200mm

Position:

III. Back side Technology:

Max. number of colours:

10