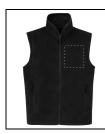

# **Printing info**

Position:

III. Back side Technology:

TC

Max. number of colours:

Max. size:

250mm x 200mm

Position:

III. Back side

Technology: S2

Max. number of colours:

Max. size:

250mm x 200mm

Position:

Position: III. Back side

Technology:

DTC

Max. number of colours:

No colour Max. size:

250mm x 200mm

Position:

III. Back side Technology:

Max. number of colours:

10