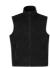

## AP732382-10\_XL

### **Destin** vest



Zipped, anti-pilling vest in 280 g/m² polar fleece with 2 side pockets and 1 front pocket.



### Other colours



#### **Product information**

AP732382-10\_XL Item number

Product name vest

Description Zipped, anti-pilling vest in 280 g/m² polar fleece with 2 side pockets and 1 front pocket.

black Colour(s)

Material(s) Polar fleece (280 g/m2)

Individual product weight 280 g Country of origin CN

Tariff number 6102309000 **EAN Code** 5996425788393

## **Product specific details**

Textile size XL

## **Packing details**

Quantity 30 pcs Gross weight 10.4 kg Net weight 8.4 kg

Export carton dimensions 62 x 40 x 46 cm Cubage 0.11408 m3

# **Printing info**



Position:

III. Back side Technology:

TC

Max. number of colours:

Max. size:

250mm x 200mm



Position:

III. Back side

Technology: S2

Max. number of colours:

Max. size:

250mm x 200mm

Position:



Position: III. B