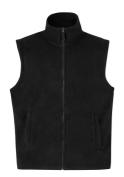

### **Destin** vest

Zipped, anti-pilling vest in 280 g/m² polar fleece with 2 side pockets and 1 front pocket.

#### **Product information**

AP732382-10\_XL Item number

Product name vest

Description Zipped, anti-pilling vest in 280 g/m² polar fleece with 2 side pockets and 1 front pocket.

black Colour(s)

Material(s) Polar fleece (280 g/m2)