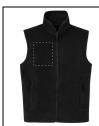

No colour

Max. size:

150mm x 80mm

Position: II. Left chest Technology: BR

Max. number of colours:

10

Max. size: 150mm x 80mm

I. Right chest

Position:

Technology:

TC

Max. number of colours:

8

Max. size: 150mm x 80mm

Position: I. Right chest Technology: S2

Max. number of colours:

6

Max. size:

150mm x 80mm

Position: I. Right chest Technology: DTC

Max. number of colours:

No colour

Max. size:

150mm x 80mm

Position:

I. Right chest

Technology: BR

Max. number of colours:

10

Max. size:

150mm x 80mm