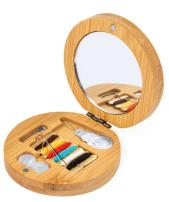

## Product information

Atriax sewing set

Sewing set in bamboo case with mirror. Including 2 needles, threads, 2 buttons, 1 safety pin and 1 thread tool.

| Product specific details  |                                                                                                                 |
|---------------------------|-----------------------------------------------------------------------------------------------------------------|
| EAN Code                  | 5996425821168                                                                                                   |
| Tariff number             | 960500000                                                                                                       |
| Country of origin         | CN                                                                                                              |
| Individual product weight | 67.5 g                                                                                                          |
| Material(s)               | Bamboo                                                                                                          |
| Size                      | ø74×20 mm                                                                                                       |
| Colour(s)                 | natural                                                                                                         |
| Description               | Sewing set in bamboo case with mirror. Including 2 needles, threads, 2 buttons, 1 safety pin and 1 thread tool. |
| Product name              | sewing set                                                                                                      |
| ltem number               | AP733471                                                                                                        |
|                           |                                                                                                                 |