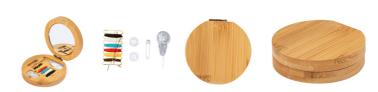

## Product information

Atriax sewing set

Sewing set in bamboo case with mirror. Including 2 needles, threads, 2 buttons, 1 safety pin and 1 thread tool.

| Product specific details  |                                                                                                                 |
|---------------------------|-----------------------------------------------------------------------------------------------------------------|
| EAN Code                  | 5996425821168                                                                                                   |
| Tariff number             | 960500000                                                                                                       |
| Country of origin         | CN                                                                                                              |
| Individual product weight | 67.5 g                                                                                                          |
| Material(s)               | Bamboo                                                                                                          |
| Size                      | ø74×20 mm                                                                                                       |
| Colour(s)                 | natural                                                                                                         |
| Description               | Sewing set in bamboo case with mirror. Including 2 needles, threads, 2 buttons, 1 safety pin and 1 thread tool. |
| Product name              | sewing set                                                                                                      |
| ltem number               | AP733471                                                                                                        |
|                           |                                                                                                                 |