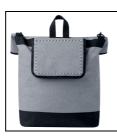

AP733556-77

Hulken RPET bicycle bag

600D RPET polyester bicycle bag with zipped front pocket, buckle closure and and adjustable shoulder strap.

#### **Product information**

| Item number               | AP733556-77                                                                                                 |
|---------------------------|-------------------------------------------------------------------------------------------------------------|
| Product name              | RPET bicycle bag                                                                                            |
| Description               | 600D RPET polyester bicycle bag with zipped front pocket, buckle closure and and adjustable shoulder strap. |
| Colour(s)                 | grey                                                                                                        |
| Size                      | 340×380×140 mm                                                                                              |
| Material(s)               | 600D recycled PET polyester                                                                                 |
| Individual product weight | 425 g                                                                                                       |
| Country of origin         | CN                                                                                                          |
| Tariff number             | 4202929890                                                                                                  |
| EAN Code                  | 5996425822431                                                                                               |
| Product specific details  |                                                                                                             |