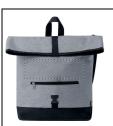

AP733556-77

Hulken RPET bicycle bag

600D RPET polyester bicycle bag with zipped front pocket, buckle closure and and adjustable shoulder strap.

#### **Product information**

| Item number               | AP733556-77                                                                                                 |
|---------------------------|-------------------------------------------------------------------------------------------------------------|
| Product name              | RPET bicycle bag                                                                                            |
| Description               | 600D RPET polyester bicycle bag with zipped front pocket, buckle closure and and adjustable shoulder strap. |
| Colour(s)                 | grey                                                                                                        |
| Size                      | 340×380×140 mm                                                                                              |
| Material(s)               | 600D recycled PET polyester                                                                                 |
| Individual product weight | 425 g                                                                                                       |
| Country of origin         | CN                                                                                                          |
| Tariff number             | 4202929890                                                                                                  |
| EAN Code                  | 5996425822431                                                                                               |
| Product specific details  |                                                                                                             |