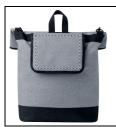

AP733556-77

Hulken RPET bicycle bag

600D RPET polyester bicycle bag with zipped front pocket, buckle closure and and adjustable shoulder strap.

#### **Product information**

| Item number               | AP733556-77                                                                                                 |
|---------------------------|-------------------------------------------------------------------------------------------------------------|
| Product name              | RPET bicycle bag                                                                                            |
| Description               | 600D RPET polyester bicycle bag with zipped front pocket, buckle closure and and adjustable shoulder strap. |
| Colour(s)                 | grey                                                                                                        |
| Size                      | 340×380×140 mm                                                                                              |
| Material(s)               | 600D recycled PET polyester                                                                                 |
| Individual product weight | 425 g                                                                                                       |
| Country of origin         | CN                                                                                                          |
| Tariff number             | 4202929890                                                                                                  |
| EAN Code                  | 5996425822431                                                                                               |
| Product specific details  |                                                                                                             |