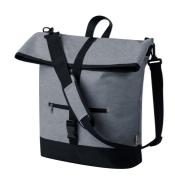

AP733556-77

Hulken RPET bicycle bag

600D RPET polyester bicycle bag with zipped front pocket, buckle closure and and adjustable shoulder strap.

#### **Product information**

| Item number               | AP733556-77                                                                                                 |
|---------------------------|-------------------------------------------------------------------------------------------------------------|
| Product name              | RPET bicycle bag                                                                                            |
| Description               | 600D RPET polyester bicycle bag with zipped front pocket, buckle closure and and adjustable shoulder strap. |
| Colour(s)                 | grey                                                                                                        |
| Size                      | 340×380×140 mm                                                                                              |
| Material(s)               | 600D recycled PET polyester                                                                                 |
| Individual product weight | 425 g                                                                                                       |
| Country of origin         | CN                                                                                                          |
| Tariff number             | 4202929890                                                                                                  |
| EAN Code                  | 5996425822431                                                                                               |
| Product specific details  |                                                                                                             |