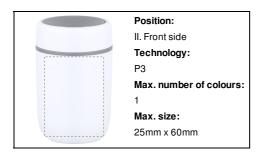

## AP733728-01

## Reuteman lunch box



Double-wall lunch box in stainless steel and PP plastic, with foldable cutlery and carry strap. 500 ml.



## Other colours

#### **Product information**

Item number AP733728-01
Product name lunch box

Description

Double-wall lunch box in stainless steel and PP plastic, with foldable cutlery and carry

strap. 500 ml.

Colour(s) white

Size ø90×120 mm

Capacity 500 ml

Material(s) Stainless steel / Plastic (PP)

Individual product weight 210 g
Country of origin CN

 Tariff number
 9617000000

 EAN Code
 5996425825340

# **Product specific details**

Wall type Double wall

## **Packing details**

Quantity30 pcsGross weight9 kgNet weight6.3 kg

Export carton dimensions 62 x 19 x 52 cm Cubage 0.06126 m3

# **Printing info**