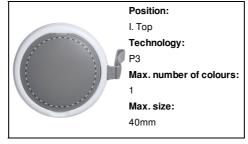

## AP733728-01

## Reuteman lunch box



Double-wall lunch box in stainless steel and PP plastic, with foldable cutlery and carry strap. 500 ml.



## Other colours

#### **Product information**

Item number AP733728-01
Product name lunch box

Description

Double-wall lunch box in stainless steel and PP plastic, with foldable cutlery and carry

strap. 500 ml.

Colour(s) white

Size ø90×120 mm

Capacity 500 ml

Material(s) Stainless steel / Plastic (PP)

Individual product weight 210 g
Country of origin CN

 Tariff number
 9617000000

 EAN Code
 5996425825340

# **Product specific details**

Wall type Double wall

## **Packing details**

Quantity30 pcsGross weight9 kgNet weight6.3 kg

Export carton dimensions 62 x 19 x 52 cm Cubage 0.06126 m3

# **Printing info**