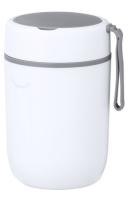

## Reuteman lunch box

Double-wall lunch box in stainless steel and PP plastic, with foldable cutlery and carry strap. 500 ml.

#### **Product information**

Item number AP733728-01
Product name lunch box

Description

Double-wall lunch box in stainless steel and PP plastic, with foldable cutlery and carry

strap. 500 ml.

Colour(s) white