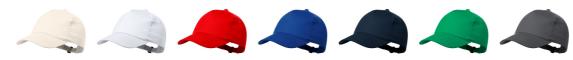

#### AP733936-10

## Brauner baseball cap

Recycled cotton baseball cap with 5 panels and metal buckle closure.





## Other colours



#### **Product information**

| ltem number                  | AP733936-10                                                          |
|------------------------------|----------------------------------------------------------------------|
| Product name                 | baseball cap                                                         |
| Description                  | Recycled cotton baseball cap with 5 panels and metal buckle closure. |
| Colour(s)                    | black                                                                |
| Material(s)                  | Recycled cotton / Metal                                              |
| Individual product weight    | 70 g                                                                 |
| Country of origin            | CN