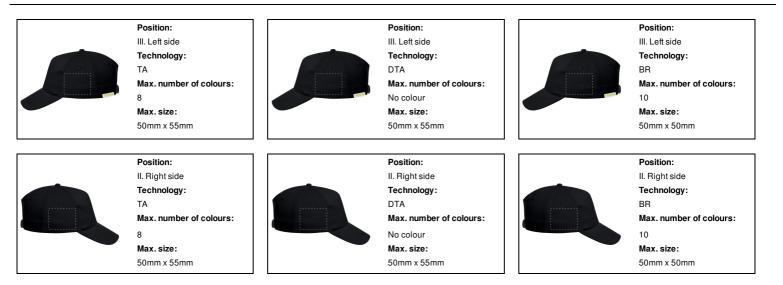

# Printing info

Position: I. Front side Technology: TA

Max. number of colours:

Max. size: 120mm x 50mm

8

Position: I. Front side Technology: DTA Max. number of colours: No colour Max. size: 120mm x 50mm

Position: I. Front side Technology: BR

Max. number of colours:

10 Max.size:

100mm x 50mm