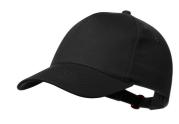

## Brauner baseball cap

Recycled cotton baseball cap with 5 panels and metal buckle closure.

#### **Product information**

| ltem number                  | AP733936-10                                                          |
|------------------------------|----------------------------------------------------------------------|
| Product name                 | baseball cap                                                         |
| Description                  | Recycled cotton baseball cap with 5 panels and metal buckle closure. |
| Colour(s)                    | black                                                                |
| Material(s)                  | Recycled cotton / Metal                                              |
| Individual product weight    | 70 g                                                                 |
| Country of origin            | CN                                                                   |
| Tariff number                | 6505003000                                                           |
| EAN Code                     | 5996425831129                                                        |
| Product specific details     |                                                                      |
| Baseball hat panels          | 5 panel                                                              |
| Baseball cap size adjustment | Metal buckle                                                         |
| Packing details              |                                                                      |
| Quantity                     | 200 pcs                                                              |
| Gross weight                 | 15 kg                                                                |
| Net weight                   | 14 kg                                                                |
| Export carton dimensions     | 76 x 37 x 45 cm                                                      |
| Cubage                       | 0.12654 m3                                                           |
| Inner carton quantity        | 25 pcs                                                               |
|                              |                                                                      |