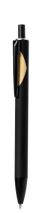

# Piklam ballpoint pen

Aluminium ballpoint pen with bamboo detail and blue refill. With special coating for mirror laser engraving.

## **Product information**

Item numberAP734181-21Product nameballpoint pen

Description Aluminium ballpoint pen with bamboo detail and blue refill. With special coating for mirror

laser engraving.

silver

Size ø11×144 mm