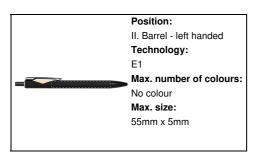

## **Packing details**

Quantity500 pcsGross weight9 kgNet weight8 kg

Export carton dimensions 45 x 20 x 16 cm

Cubage 0.0144 m3

Inner carton quantity 50 pcs

**Printing info** 