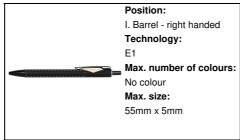

## **Packing details**

Quantity500 pcsGross weight9 kgNet weight8 kg

Export carton dimensions 45 x 20 x 16 cm

Cubage 0.0144 m3

Inner carton quantity 50 pcs

**Printing info** 