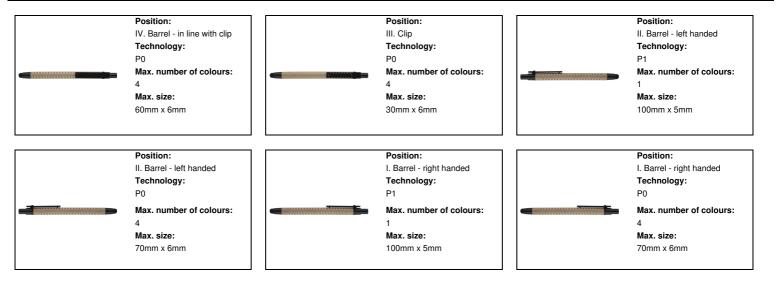

## Other colours

**Product information** 

| Item number               | AP741889-10                                                                                         |
|---------------------------|-----------------------------------------------------------------------------------------------------|
| Product name              | touch ballpoint pen                                                                                 |
| Description               | Recycled paper ballpoint and touch screen pen with coloured plastic clip and tip. With blue refill. |
| Colour(s)                 | black / natural                                                                                     |
| Size                      | ø10×138 mm                                                                                          |
| Material(s)               | Recycled paper (130 g/m2)                                                                           |
| Individual product weight | 7.5 g                                                                                               |
| Country of origin         | CN                                                                                                  |
| Tariff number             | 9608101000                                                                                          |
| EAN Code                  | 5996425550204                                                                                       |
| Product specific details  |                                                                                                     |
| Pen type                  | Ballpoint pen                                                                                       |
| Refill colour             | blue                                                                                                |
| Touch screen stylus       | 1                                                                                                   |
| Refill ball size          | 1 mm                                                                                                |
| Packing details           |                                                                                                     |
| Quantity                  | 1000 pcs                                                                                            |
| Gross weight              | 9 kg                                                                                                |
| Net weight                | 7.5 kg                                                                                              |
| Export carton dimensions  | 38 x 31 x 20 cm                                                                                     |
| Cubage                    | 0.02415 m3                                                                                          |
| Inner carton quantity     | 50 pcs                                                                                              |
| Printing info             |                                                                                                     |