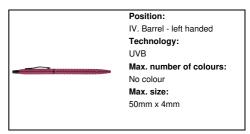

# AP741974-25

# Pirke ballpoint pen

Aluminium ballpoint pen with blue refill.



# Other colours



#### **Product information**

Item numberAP741974-25Product nameballpoint pen

Description Aluminium ballpoint pen with blue refill.

Colour(s) pink
Size Ø8×139 mm
Material(s) Aluminium
Individual product weight 10 g
Country of origin CN

 Tariff number
 9608101000

 EAN Code
 5996425555483

# **Product specific details**

Pen type Ballpoint pen
Mechanism type Push action
Refill colour blue

# Packing details

Quantity 1000 pcs
Gross weight 12 kg
Net weight 10 kg

Export carton dimensions  $37 \times 31 \times 15 \text{ cm}$  Cubage 0.01721 m3

### **Printing info**