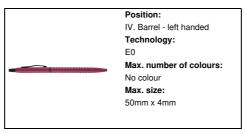

# AP741974-25

# Pirke ballpoint pen

Aluminium ballpoint pen with blue refill.



# Other colours



#### **Product information**

Item numberAP741974-25Product nameballpoint pen

Description Aluminium ballpoint pen with blue refill.

Colour(s) pink
Size Ø8×139 mm
Material(s) Aluminium
Individual product weight 10 g
Country of origin CN

 Tariff number
 9608101000

 EAN Code
 5996425555483

# **Product specific details**

Pen type Ballpoint pen
Mechanism type Push action
Refill colour blue

# Packing details

Quantity 1000 pcs
Gross weight 12 kg
Net weight 10 kg

Export carton dimensions  $37 \times 31 \times 15 \text{ cm}$  Cubage 0.01721 m3

### **Printing info**