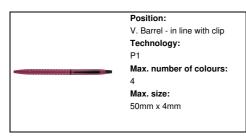

# AP741974-25

# Pirke ballpoint pen

Aluminium ballpoint pen with blue refill.



# Other colours



#### **Product information**

Item numberAP741974-25Product nameballpoint pen

Description Aluminium ballpoint pen with blue refill.

Colour(s) pink
Size Ø8×139 mm
Material(s) Aluminium
Individual product weight 10 g
Country of origin CN

 Tariff number
 9608101000

 EAN Code
 5996425555483

# **Product specific details**

Pen type Ballpoint pen
Mechanism type Push action
Refill colour blue

# Packing details

Quantity 1000 pcs
Gross weight 12 kg
Net weight 10 kg

Export carton dimensions  $37 \times 31 \times 15 \text{ cm}$  Cubage 0.01721 m3

### **Printing info**