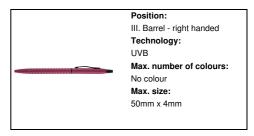

# AP741974-25

# Pirke ballpoint pen

Aluminium ballpoint pen with blue refill.



# Other colours



#### **Product information**

Item numberAP741974-25Product nameballpoint pen

Description Aluminium ballpoint pen with blue refill.

Colour(s) pink
Size Ø8×139 mm
Material(s) Aluminium
Individual product weight 10 g
Country of origin CN

 Tariff number
 9608101000

 EAN Code
 5996425555483

# **Product specific details**

Pen type Ballpoint pen
Mechanism type Push action
Refill colour blue

# Packing details

Quantity 1000 pcs
Gross weight 12 kg
Net weight 10 kg

Export carton dimensions  $37 \times 31 \times 15 \text{ cm}$  Cubage 0.01721 m3

### **Printing info**