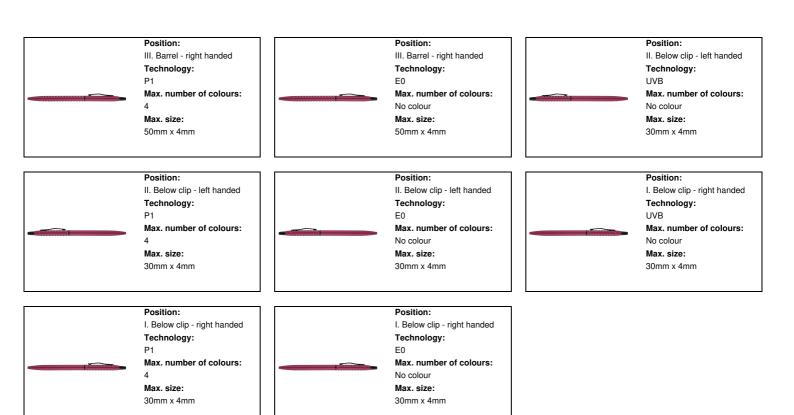

# AP741974-25

# Pirke ballpoint pen

Aluminium ballpoint pen with blue refill.



# Other colours



#### **Product information**

Item numberAP741974-25Product nameballpoint pen

Description Aluminium ballpoint pen with blue refill.

Colour(s) pink
Size Ø8×139 mm
Material(s) Aluminium
Individual product weight 10 g
Country of origin CN

 Tariff number
 9608101000

 EAN Code
 5996425555483

# **Product specific details**

Pen type Ballpoint pen
Mechanism type Push action
Refill colour blue

# Packing details

Quantity 1000 pcs
Gross weight 12 kg
Net weight 10 kg

Export carton dimensions  $37 \times 31 \times 15 \text{ cm}$  Cubage 0.01721 m3

### **Printing info**