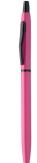

# Pirke ballpoint pen

Aluminium ballpoint pen with blue refill.

#### **Product information**

Item numberAP741974-25Product nameballpoint pen

Description Aluminium ballpoint pen with blue refill.

Colour(s) pink
Size Ø8×139 mm
Material(s) Aluminium
Individual product weight 10 g
Country of origin CN