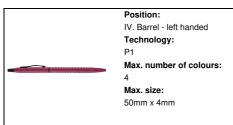

# AP741974-25

# Pirke ballpoint pen

Aluminium ballpoint pen with blue refill.



# Other colours



#### **Product information**

Item numberAP741974-25Product nameballpoint pen

Description Aluminium ballpoint pen with blue refill.

Colour(s) pink
Size Ø8×139 mm
Material(s) Aluminium
Individual product weight 10 g
Country of origin CN

 Tariff number
 9608101000

 EAN Code
 5996425555483

# **Product specific details**

Pen type Ballpoint pen
Mechanism type Push action
Refill colour blue

# Packing details

Quantity 1000 pcs
Gross weight 12 kg
Net weight 10 kg

Export carton dimensions  $37 \times 31 \times 15 \text{ cm}$  Cubage 0.01721 m3

### **Printing info**