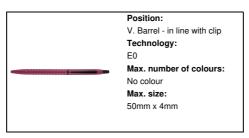

# AP741974-25

# Pirke ballpoint pen

Aluminium ballpoint pen with blue refill.



# Other colours



#### **Product information**

Item numberAP741974-25Product nameballpoint pen

Description Aluminium ballpoint pen with blue refill.

Colour(s) pink
Size Ø8×139 mm
Material(s) Aluminium
Individual product weight 10 g
Country of origin CN

 Tariff number
 9608101000

 EAN Code
 5996425555483

# **Product specific details**

Pen type Ballpoint pen
Mechanism type Push action
Refill colour blue

# Packing details

Quantity 1000 pcs
Gross weight 12 kg
Net weight 10 kg

Export carton dimensions  $37 \times 31 \times 15 \text{ cm}$  Cubage 0.01721 m3

### **Printing info**