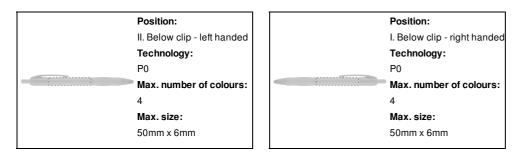

## **Product information**

| Item number               | AP741124-01                                                                    |
|---------------------------|--------------------------------------------------------------------------------|
| Product name              | ballpoint pen                                                                  |
| Description               | Plastic ballpoint pen with coloured clip and grip. Delivered with blue refill. |
| Colour(s)                 | white                                                                          |
| Size                      | ø10×145 mm                                                                     |
| Material(s)               | Plastic (ABS)                                                                  |
| Individual product weight | 9 g                                                                            |
| Country of origin         | CN                                                                             |
| Tariff number             | 9608101000                                                                     |
| EAN Code                  | 5996425432814                                                                  |
| Product specific details  |                                                                                |
| Pen type                  | Ballpoint pen                                                                  |
| Mechanism type            | Push action                                                                    |
| Refill colour             | blue                                                                           |
| Refill type               | Normal refill                                                                  |
| Refill ball size          | 1 mm                                                                           |
| Packing details           |                                                                                |
| Quantity                  | 1000 pcs                                                                       |
| Gross weight              | 10.2 kg                                                                        |
| Netweight                 | 9 kg                                                                           |
| Export carton dimensions  | 45 x 31 x 18 cm                                                                |
| Cubage                    | 0.02511 m3                                                                     |
| Inner carton quantity     | 50 pcs                                                                         |
| Printing info             |                                                                                |