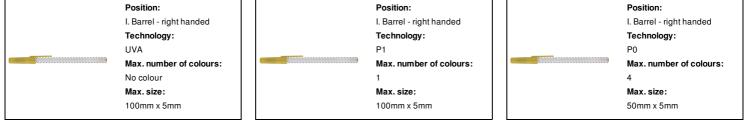

## **Product information**

| Printing info             |                                                                             |
|---------------------------|-----------------------------------------------------------------------------|
| Inner carton quantity     | 50 pcs                                                                      |
| Cubage                    | 0.01887 m3                                                                  |
| Export carton dimensions  | 37 x 30 x 17 cm                                                             |
| Net weight                | 4 kg                                                                        |
| Gross weight              | 5 kg                                                                        |
| Quantity                  | 1000 pcs                                                                    |
| Packing details           |                                                                             |
| Refill ball size          | 1 mm                                                                        |
| Refill type               | Normal refill                                                               |
| Refill colour             | blue                                                                        |
| Mechanism type            | Capped                                                                      |
| Pen type                  | Ballpoint pen                                                               |
| Product specific details  |                                                                             |
| EAN Code                  | 5996425432968                                                               |
| Tariff number             | 9608101000                                                                  |
| Country of origin         | CN                                                                          |
| Individual product weight | 4 g                                                                         |
| Material(s)               | Plastic (ABS)                                                               |
| Size                      | ø8×146 mm                                                                   |
| Colour(s)                 | yellow / white                                                              |
| Description               | Plastic ballpoint pen with white barrel and coloured cap. With blue refill. |
| Product name              | ballpoint pen                                                               |
| ltem number               | AP741126-02                                                                 |