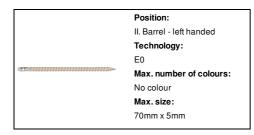

|  | Position:                |  | <0000000000000000000000000000000000000 | Position:                |
|--|--------------------------|--|----------------------------------------|--------------------------|
|  | I. Barrel - right handed |  |                                        | I. Barrel - right handed |
|  | Technology:              |  |                                        | Technology:              |
|  | P0                       |  |                                        | E0                       |
|  | Max. number of colours:  |  |                                        | Max. number of colours:  |
|  | 4                        |  |                                        | No colour                |
|  | Max. size:               |  |                                        | Max. size:               |
|  | 70mm x 5mm               |  |                                        | 70mm x 5mm               |