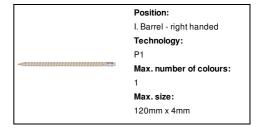

|  | Position:                |  | <0000000000000000000000000000000000000 | Position:                |
|--|--------------------------|--|----------------------------------------|--------------------------|
|  | I. Barrel - right handed |  |                                        | I. Barrel - right handed |
|  | Technology:              |  |                                        | Technology:              |
|  | P0                       |  |                                        | E0                       |
|  | Max. number of colours:  |  |                                        | Max. number of colours:  |
|  | 4                        |  |                                        | No colour                |
|  | Max. size:               |  |                                        | Max. size:               |
|  | 70mm x 5mm               |  |                                        | 70mm x 5mm               |