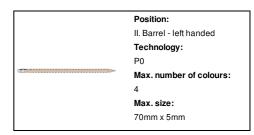

|  | Position:                |  | <0000000000000000000000000000000000000 | Position:                |
|--|--------------------------|--|----------------------------------------|--------------------------|
|  | I. Barrel - right handed |  |                                        | I. Barrel - right handed |
|  | Technology:              |  |                                        | Technology:              |
|  | P0                       |  |                                        | E0                       |
|  | Max. number of colours:  |  |                                        | Max. number of colours:  |
|  | 4                        |  |                                        | No colour                |
|  | Max. size:               |  |                                        | Max. size:               |
|  | 70mm x 5mm               |  |                                        | 70mm x 5mm               |