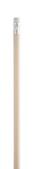

## Godiva pencil

Wooden lead pencil with eraser, sharpened. HB grade.

### **Product information**

Item number AP761194-00

Product name pencil

Description Wooden lead pencil with eraser, sharpened. HB grade.

 $\begin{array}{lll} \mbox{Colour(s)} & \mbox{beige / white} \\ \mbox{Size} & \mbox{$\emptyset 7 \times 186$ mm} \\ \mbox{Material(s)} & \mbox{Wood} \\ \mbox{Individual product weight} & \mbox{$5$ g$} \\ \mbox{Country of origin} & \mbox{CN} \\ \end{array}$ 