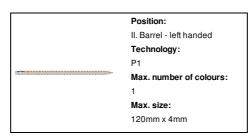

# **Printing info**

| <u> </u> | Position:                |
|----------|--------------------------|
|          | II. Barrel - left handed |
|          | Technology:              |
|          | UVA                      |
|          | Max. number of colours:  |
|          | No colour                |
|          | Max. size:               |
|          | 150mm x 5mm              |
|          |                          |