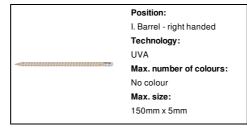

# **Printing info**

| <u> </u> | Position:                |
|----------|--------------------------|
|          | II. Barrel - left handed |
|          | Technology:              |
|          | UVA                      |
|          | Max. number of colours:  |
|          | No colour                |
|          | Max. size:               |
|          | 150mm x 5mm              |
|          |                          |