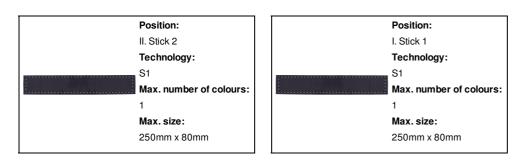

## **Product information**

| Item number               | AP761201-10                                                                                                           |
|---------------------------|-----------------------------------------------------------------------------------------------------------------------|
| Product name              | cheering sticks                                                                                                       |
| Description               | Inflatable cheering sticks, disposable, 2pcs. Delivered deflated, mouthpiece for inflating is included, made of LDPE. |
| Colour(s)                 | black                                                                                                                 |
| Size                      | 100×600 mm                                                                                                            |
| Material(s)               | Plastic (LDPE)                                                                                                        |
| Individual product weight | 19 g                                                                                                                  |
| Country of origin         | CN                                                                                                                    |
| Tariff number             | 3926909790                                                                                                            |
| EAN Code                  | 5996425237846                                                                                                         |
| Product specific details  |                                                                                                                       |
| Packing details           |                                                                                                                       |
| Quantity                  | 1000 pcs                                                                                                              |
| Gross weight              | 20 kg                                                                                                                 |
| Netweight                 | 19 kg                                                                                                                 |
| Export carton dimensions  | 46 x 36 x 32 cm                                                                                                       |
| Cubage                    | 0.05299 m3                                                                                                            |
| Inner carton quantity     | 25 pcs                                                                                                                |
| Printing info             |                                                                                                                       |