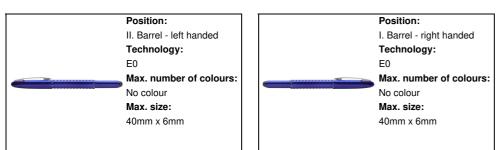

## **Product information**

| Item number                    | AP781610-06                                                                                                                                      |
|--------------------------------|--------------------------------------------------------------------------------------------------------------------------------------------------|
| Product name                   | touch ballpoint pen                                                                                                                              |
| Description                    | Plastic ballpoint and touch screen pen in metallic colour. With 1 LED light for illuminated engraving. With button cell battery and blue refill. |
| Colour(s)                      | blue                                                                                                                                             |
| Size                           | ø13×147 mm                                                                                                                                       |
| Material(s)                    | Plastic (ABS)                                                                                                                                    |
| Individual product weight      | 12 g                                                                                                                                             |
| Country of origin              | CN                                                                                                                                               |
| Tariff number                  | 9608101000                                                                                                                                       |
| EAN Code                       | 5996425061557                                                                                                                                    |
| Product specific details       |                                                                                                                                                  |
| Pen type                       | Ballpoint pen                                                                                                                                    |
| Mechanism type                 | Push action                                                                                                                                      |
| Refill colour                  | blue                                                                                                                                             |
| Touch screen stylus            | 1                                                                                                                                                |
| Battery included               | 1                                                                                                                                                |
| Quantity and type of batteries | Button cell battery                                                                                                                              |
| Packing details                |                                                                                                                                                  |
| Quantity                       | 500 pcs                                                                                                                                          |
| Gross weight                   | 7 kg                                                                                                                                             |
| Net weight                     | 6 kg                                                                                                                                             |
| Export carton dimensions       | 53 x 22 x 16 cm                                                                                                                                  |
| Cubage                         | 0.01866 m3                                                                                                                                       |
| Inner carton quantity          | 50 pcs                                                                                                                                           |
| Printing info                  |                                                                                                                                                  |
|                                |                                                                                                                                                  |