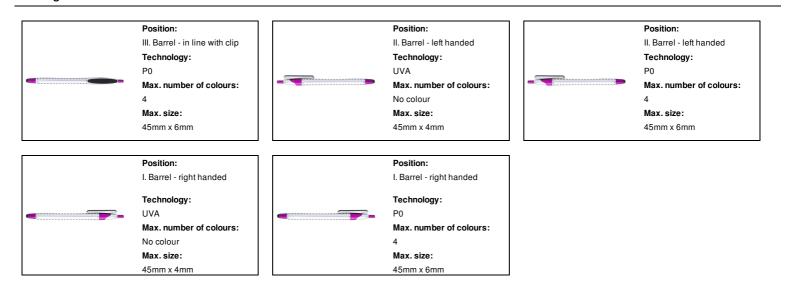

## **Product information**

| Item number               | AP781059-25                                                                                 |
|---------------------------|---------------------------------------------------------------------------------------------|
| Product name              | ballpoint pen                                                                               |
| Description               | Metallic touch screen and ballpoint pen with claning function. Delivered with black refill. |
| Colour(s)                 | pink                                                                                        |
| Size                      | ø10×143 mm                                                                                  |
| Material(s)               | Metal                                                                                       |
| Individual product weight | 7 g                                                                                         |
| Country of origin         | CN                                                                                          |
| Tariff number             | 9608101000                                                                                  |
| EAN Code                  | 5996425557371                                                                               |
| Product specific details  |                                                                                             |
| Pen type                  | Ballpoint pen                                                                               |
| Mechanism type            | Push action                                                                                 |
| Refill colour             | black                                                                                       |
| Touch screen stylus       | 1                                                                                           |
| Packing details           |                                                                                             |
| Quantity                  | 1000 pcs                                                                                    |
| Gross weight              | 8.5 kg                                                                                      |
| Net weight                | 7 kg                                                                                        |
| Export carton dimensions  | 44 x 32 x 18 cm                                                                             |
| Cubage                    | 0.02605 m3                                                                                  |
| Printing info             |                                                                                             |