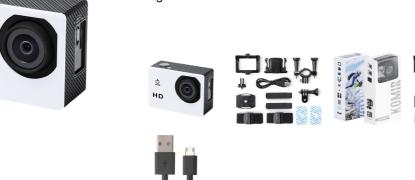

## AP781118-01

Komir sports camera

Plastic sports camera with 720p HD resolution, 2" LCD screen and rechargeable battery. Including 14 accessories and USB charger cable.

## **Product information**

0 mode

НD

| Item number                   | AP781118-01                                                                                                                               |
|-------------------------------|-------------------------------------------------------------------------------------------------------------------------------------------|
| Product name                  | sports camera                                                                                                                             |
| Description                   | Plastic sports camera with 720p HD resolution, 2" LCD screen and rechargeable battery.<br>Including 14 accessories and USB charger cable. |
| Colour(s)                     | white / black                                                                                                                             |
| Size                          | 60×42×30 mm                                                                                                                               |
| Material(s)                   | Plastic                                                                                                                                   |
| Individual product weight     | 360 g                                                                                                                                     |
| Country of origin             | CN                                                                                                                                        |
| Tariff number                 | 8525890000                                                                                                                                |
| EAN Code                      | 5996425572350                                                                                                                             |
| Product specific details      |                                                                                                                                           |
| Bluetooth                     | 1                                                                                                                                         |
| Built-in rechargeable battery | 1                                                                                                                                         |
| USB cable included            | 1                                                                                                                                         |
| Packing details               |                                                                                                                                           |
| Quantity                      | 20 pcs                                                                                                                                    |
| Gross weight                  | 7.3 kg                                                                                                                                    |
| Netweight                     | 7.2 kg                                                                                                                                    |
| Export carton dimensions      | 48 x 33 x 26 cm                                                                                                                           |
| Cubage                        | 0.04118 m3                                                                                                                                |
|                               |                                                                                                                                           |