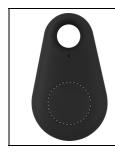

## Krosly bluetooth key finder

iOS / Android App.

Bluetooth anti-lost key finder device with camera shutter, in plastic housing. With button cell battery. Operates with a free

Other colours

## **Product information**

| Item number                    | AP781133-10                                                                                                                                      |
|--------------------------------|--------------------------------------------------------------------------------------------------------------------------------------------------|
| Product name                   | bluetooth key finder                                                                                                                             |
| Description                    | Bluetooth anti-lost key finder device with camera shutter, in plastic housing. With button cell battery. Operates with a free iOS / Android App. |
| Colour(s)                      | black                                                                                                                                            |
| Size                           | 31×52×10 mm                                                                                                                                      |
| Material(s)                    | Plastic                                                                                                                                          |
| Individual product weight      | 26.5 g                                                                                                                                           |
| Country of origin              | CN                                                                                                                                               |
| Tariff number                  | 8543709099                                                                                                                                       |
| EAN Code                       | 5996425096542                                                                                                                                    |
| Product specific details       |                                                                                                                                                  |
| Bluetooth                      | 1                                                                                                                                                |
| Battery included               | 1                                                                                                                                                |
| Quantity and type of batteries | Button cell battery                                                                                                                              |
| Batteries installed            |                                                                                                                                                  |
| Packing details                |                                                                                                                                                  |
| Quantity                       | 500 pcs                                                                                                                                          |
| Gross weight                   | 15.5 kg                                                                                                                                          |
| Netweight                      | 13.25 kg                                                                                                                                         |
| Export carton dimensions       | 48 x 40 x 41 cm                                                                                                                                  |
| Cubage                         | 0.07872 m3                                                                                                                                       |
| Inner carton quantity          | 50 pcs                                                                                                                                           |
| Printing info                  |                                                                                                                                                  |
|                                |                                                                                                                                                  |

Position: I. Front side Technology: P3 Max. number of colours: 1 Max. size: 15mm