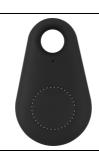

## Krosly bluetooth key finder

iOS / Android App.

Bluetooth anti-lost key finder device with camera shutter, in plastic housing. With button cell battery. Operates with a free

Other colours

## **Product information**

| Item number                    | AP781133-10                                                                                                                                      |
|--------------------------------|--------------------------------------------------------------------------------------------------------------------------------------------------|
| Product name                   | bluetooth key finder                                                                                                                             |
| Description                    | Bluetooth anti-lost key finder device with camera shutter, in plastic housing. With button cell battery. Operates with a free iOS / Android App. |
| Colour(s)                      | black                                                                                                                                            |
| Size                           | 31×52×10 mm                                                                                                                                      |
| Material(s)                    | Plastic                                                                                                                                          |
| Individual product weight      | 26.5 g                                                                                                                                           |
| Country of origin              | CN                                                                                                                                               |
| Tariff number                  | 8543709099                                                                                                                                       |
| EAN Code                       | 5996425096542                                                                                                                                    |
| Product specific details       |                                                                                                                                                  |
| Bluetooth                      | 1                                                                                                                                                |
| Battery included               | 1                                                                                                                                                |
| Quantity and type of batteries | Button cell battery                                                                                                                              |
| Batteries installed            |                                                                                                                                                  |
| Packing details                |                                                                                                                                                  |
| Quantity                       | 500 pcs                                                                                                                                          |
| Gross weight                   | 15.5 kg                                                                                                                                          |
| Netweight                      | 13.25 kg                                                                                                                                         |
| Export carton dimensions       | 48 x 40 x 41 cm                                                                                                                                  |
| Cubage                         | 0.07872 m3                                                                                                                                       |
| Inner carton quantity          | 50 pcs                                                                                                                                           |
| Printing info                  |                                                                                                                                                  |
|                                |                                                                                                                                                  |

Position: I. Front side Technology: P3 Max. number of colours: 1 Max. size: 15mm