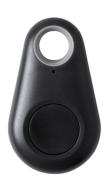

## Krosly bluetooth key finder

iOS / Android App.

Bluetooth anti-lost key finder device with camera shutter, in plastic housing. With button cell battery. Operates with a free

Other colours

## **Product information**

| Item number                    | AP781133-10                                                                                                                                      |
|--------------------------------|--------------------------------------------------------------------------------------------------------------------------------------------------|
| Product name                   | bluetooth key finder                                                                                                                             |
| Description                    | Bluetooth anti-lost key finder device with camera shutter, in plastic housing. With button cell battery. Operates with a free iOS / Android App. |
| Colour(s)                      | black                                                                                                                                            |
| Size                           | 31×52×10 mm                                                                                                                                      |
| Material(s)                    | Plastic                                                                                                                                          |
| Individual product weight      | 26.5 g                                                                                                                                           |
| Country of origin              | CN                                                                                                                                               |
| Tariff number                  | 8543709099                                                                                                                                       |
| EAN Code                       | 5996425096542                                                                                                                                    |
| Product specific details       |                                                                                                                                                  |
| Bluetooth                      | 1                                                                                                                                                |
| Battery included               | 1                                                                                                                                                |
| Quantity and type of batteries | Button cell battery                                                                                                                              |
| Batteries installed            |                                                                                                                                                  |
| Packing details                |                                                                                                                                                  |
| Quantity                       | 500 pcs                                                                                                                                          |
| Gross weight                   | 15.5 kg                                                                                                                                          |
| Netweight                      | 13.25 kg                                                                                                                                         |
| Export carton dimensions       | 48 x 40 x 41 cm                                                                                                                                  |
| Cubage                         | 0.07872 m3                                                                                                                                       |
| Inner carton quantity          | 50 pcs                                                                                                                                           |
| Printing info                  |                                                                                                                                                  |
|                                |                                                                                                                                                  |