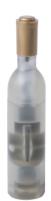

#### Nolix corkscrew

Bottle shaped, plastic corkscrew with bottle opener and magnet.