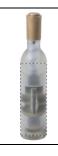

#### **Product information**

Item number AP791496-01
Product name corkscrew

Description Bottle shaped, plastic corkscrew with bottle opener and magnet.

Colour(s) white

Size ø24×115 mm

Material(s) Plastic
Individual product weight 45 g
Country of origin CN