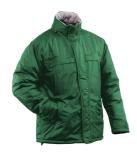

## AP791498-07\_S

Zylka parka jacket

Pongee ripstop waterproof parka jacket with polar fleece lining. With inside zipper for printing.

## **Product information**

| Item number               | AP791498-07_S                                                                                     |
|---------------------------|---------------------------------------------------------------------------------------------------|
| Product name              | parka jacket                                                                                      |
| Description               | Pongee ripstop waterproof parka jacket with polar fleece lining. With inside zipper for printing. |
| Colour(s)                 | green                                                                                             |
| Size                      | S-XXL                                                                                             |
| Material(s)               | Pongee / Polar fleece                                                                             |
| Individual product weight | 1200 g                                                                                            |
| Country of origin         | CN                                                                                                |
| Tariff number             | 6202401019                                                                                        |
| EAN Code                  | 5996425350934                                                                                     |
| Product specific details  |                                                                                                   |
| Textile size              | S                                                                                                 |
| Packing details           |                                                                                                   |
| Quantity                  | 10 pcs                                                                                            |
| Gross weight              | 12.8 kg                                                                                           |
| Net weight                | 12 kg                                                                                             |
| Export carton dimensions  | 62 x 45 x 40 cm                                                                                   |
| Cubage                    | 0.1116 m3                                                                                         |
| Printing info             |                                                                                                   |