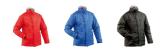

## AP791498-07\_S

Zylka parka jacket

Pongee ripstop waterproof parka jacket with polar fleece lining. With inside zipper for printing.





## Other colours



## **Product information**

| Item number               | AP791498-07_S                                                                                     |
|---------------------------|---------------------------------------------------------------------------------------------------|
| Product name              | parka jacket                                                                                      |
| Description               | Pongee ripstop waterproof parka jacket with polar fleece lining. With inside zipper for printing. |
| Colour(s)                 | green                                                                                             |
| Size                      | S-XXL