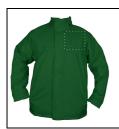

## AP791498-07\_S

Zylka parka jacket

Pongee ripstop waterproof parka jacket with polar fleece lining. With inside zipper for printing.

## **Product information**

| Item number               | AP791498-07_S                                                                                     |
|---------------------------|---------------------------------------------------------------------------------------------------|
| Product name              | parka jacket                                                                                      |
| Description               | Pongee ripstop waterproof parka jacket with polar fleece lining. With inside zipper for printing. |
| Colour(s)                 | green                                                                                             |
| Size                      | S-XXL                                                                                             |
| Material(s)               | Pongee / Polar fleece                                                                             |
| Individual product weight | 1200 g                                                                                            |
| Country of origin         | CN                                                                                                |
| Tariff number             | 6202401019                                                                                        |
| EAN Code                  | 5996425350934                                                                                     |
| Product specific details  |                                                                                                   |
| Textile size              | S                                                                                                 |
| Packing details           |                                                                                                   |
| Quantity                  | 10 pcs                                                                                            |
| Gross weight              | 12.8 kg                                                                                           |
| Net weight                | 12 kg                                                                                             |
| Export carton dimensions  | 62 x 45 x 40 cm                                                                                   |
| Cubage                    | 0.1116 m3                                                                                         |
| Printing info             |                                                                                                   |