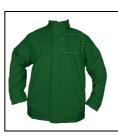

## AP791498-07\_S

Zylka parka jacket

Pongee ripstop waterproof parka jacket with polar fleece lining. With inside zipper for printing.

## **Product information**

| Item number               | AP791498-07_S                                                                                     |
|---------------------------|---------------------------------------------------------------------------------------------------|
| Product name              | parka jacket                                                                                      |
| Description               | Pongee ripstop waterproof parka jacket with polar fleece lining. With inside zipper for printing. |
| Colour(s)                 | green                                                                                             |
| Size                      | S-XXL                                                                                             |
| Material(s)               | Pongee / Polar fleece                                                                             |
| Individual product weight | 1200 g                                                                                            |
| Country of origin         | CN                                                                                                |
| Tariff number             | 6202401019                                                                                        |
| EAN Code                  | 5996425350934                                                                                     |
| Product specific details  |                                                                                                   |
| Textile size              | S                                                                                                 |
| Packing details           |                                                                                                   |
| Quantity                  | 10 pcs                                                                                            |
| Gross weight              | 12.8 kg                                                                                           |
| Net weight                | 12 kg                                                                                             |
| Export carton dimensions  | 62 x 45 x 40 cm                                                                                   |
| Cubage                    | 0.1116 m3                                                                                         |
| Printing info             |                                                                                                   |