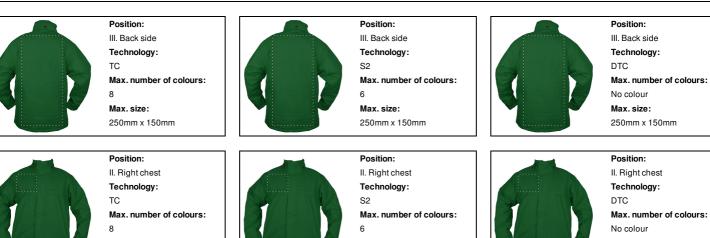

Max. size: 150mm x 50mm 6 **Max. size:** 150mm x 50mm

**Max. size:** 150mm x 50mm

Position: I. Left chest Technology: TC

Max. number of colours: 8

Max. size: 150mm x 50mm

Position: I. Left chest Technology: S2 Max. number of colours: 6

**Max. size:** 150mm x 50mm

Position: I. Left chest Technology: DTC Max. number of colours: No colour Max. size: 150mm x 50mm