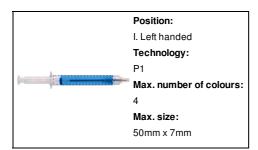

### AP791516-06

## Medic ballpoint pen



Syringe shaped plastic ballpoint pen with liquid filled transparent body. With blue refill.



### Other colours



### **Product information**

Item numberAP791516-06Product nameballpoint pen

Description Syringe shaped plastic ballpoint pen with liquid filled transparent body. With blue refill.

Colour(s) blue

Size ø11×127 mm

Material(s) Plastic

Individual product weight 9 g

Country of origin CN
Tariff number 960

 Tariff number
 9608101000

 EAN Code
 5996425352006

# **Product specific details**

Pen type Ballpoint pen

Refill colour blue

# **Packing details**

Quantity1000 pcsGross weight10 kgNet weight9 kg

Export carton dimensions 50 x 31 x 22 cm Cubage 0.0341 m3

## **Printing info**