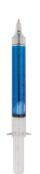

## Medic ballpoint pen

Syringe shaped plastic ballpoint pen with liquid filled transparent body. With blue refill.

### **Product information**

Item numberAP791516-06Product nameballpoint pen

Description Syringe shaped plastic ballpoint pen with liquid filled transparent body. With blue refill.

Colour(s) blue

Size ø11×127 mm