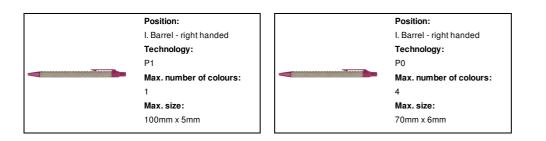

## **Product information**

| Position                  | Position Position                               |
|---------------------------|-------------------------------------------------|
| Printing info             |                                                 |
| Inner carton quantity     | 50 pcs                                          |
| Cubage                    | 0.02108 m3                                      |
| Export carton dimensions  | 40 x 31 x 17 cm                                 |
| Net weight                | 5 kg                                            |
| Gross weight              | 7 kg                                            |
| Quantity                  | 1000 pcs                                        |
| Packing details           |                                                 |
| Refill ball size          | 1 mm                                            |
| Refill colour             | blue                                            |
| Pen type                  | Ballpoint pen                                   |
| Product specific details  |                                                 |
| EAN Code                  | 5996425139454                                   |
| Tariff number             | 9608101000                                      |
| Country of origin         | CN                                              |
| Individual product weight | 5 g                                             |
| Material(s)               | Recycled paper                                  |
| Size                      | ø9×137 mm                                       |
| Colour(s)                 | pink / natural                                  |
| Description               | Recycled paper ballpoint pen, with blue refill. |
| Product name              | ballpoint pen                                   |
| tem number                | AP791082-25                                     |