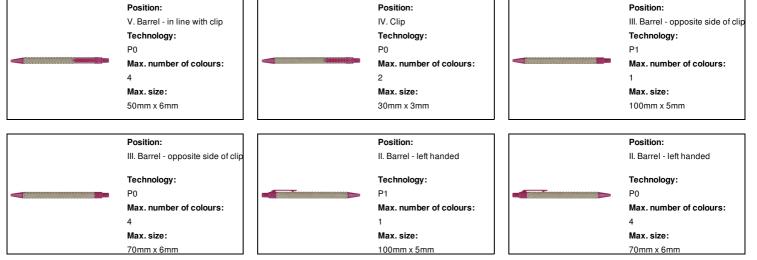

## **Product information**

| Position                  | Position Position                               |
|---------------------------|-------------------------------------------------|
| Printing info             |                                                 |
| Inner carton quantity     | 50 pcs                                          |
| Cubage                    | 0.02108 m3                                      |
| Export carton dimensions  | 40 x 31 x 17 cm                                 |
| Net weight                | 5 kg                                            |
| Gross weight              | 7 kg                                            |
| Quantity                  | 1000 pcs                                        |
| Packing details           |                                                 |
| Refill ball size          | 1 mm                                            |
| Refill colour             | blue                                            |
| Pen type                  | Ballpoint pen                                   |
| Product specific details  |                                                 |
| EAN Code                  | 5996425139454                                   |
| Tariff number             | 9608101000                                      |
| Country of origin         | CN                                              |
| Individual product weight | 5 g                                             |
| Material(s)               | Recycled paper                                  |
| Size                      | ø9×137 mm                                       |
| Colour(s)                 | pink / natural                                  |
| Description               | Recycled paper ballpoint pen, with blue refill. |
| Product name              | ballpoint pen                                   |
| tem number                | AP791082-25                                     |