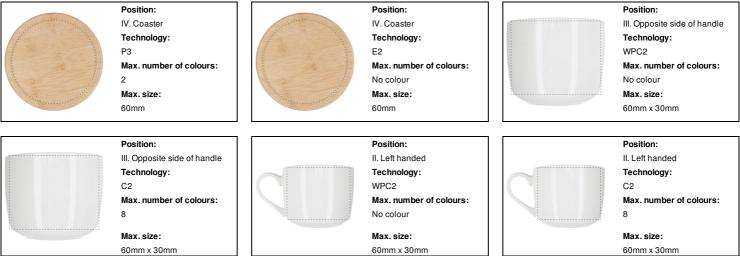

## \_\_\_\_\_

Position: I. Right handed Technology: WPC2 Max. number of colours: No colour Max. size: 60mm x 30mm

Position: I. Right handed Technology: C2 Max. number of colours: Max. size: 60mm x 30mm

8