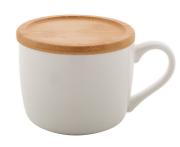

## AP800433-01

Athena porcelain mug

bamboo coaster, 400 ml. In gift box.

High quality, large sized porcelain mug in white colour with

## **Product information**

| Item number               | AP800433-01                                                                                       |
|---------------------------|---------------------------------------------------------------------------------------------------|
| Product name              | porcelain mug                                                                                     |
| Description               | High quality, large sized porcelain mug in white colour with bamboo coaster, 400 ml. In gift box. |
| Colour(s)                 | white                                                                                             |
| Size                      | Ø100×80 mm                                                                                        |
| Capacity                  | 400 ml                                                                                            |
| Material(s)               | Porcelain / Bamboo                                                                                |
| Individual product weight | 416.67 g                                                                                          |
| Country of origin         | CN                                                                                                |
| Tariff number             | 6911100090                                                                                        |
| EAN Code                  | 5996425337478                                                                                     |
| Product specific details  |                                                                                                   |
| Dishwasher safe           | Yes - without accessories                                                                         |
| Microwave safe            | Yes - without accessories                                                                         |
| Wall type                 | Single wall                                                                                       |
| Packing details           |                                                                                                   |
| Quantity                  | 24 pcs                                                                                            |
| Gross weight              | 11.5 kg                                                                                           |
| Net weight                | 10 kg                                                                                             |
| Export carton dimensions  | 46 x 28 x 32 cm                                                                                   |
| Cubage                    | 0.04122 m3                                                                                        |
| Printing info             |                                                                                                   |