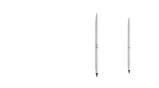

Raltoo inkless ballpoint pen

Recycled aluminium 2in1 twist ballpoint pen and inkless pen. With blue refill and metal alloy tip, which oxidizes the paper. This pen writes similarly to a pencil, and it is also erasable.

## **Product information**

| Position:                 | Position: Position:                                                                                                                                                                          |  |  |  |  |
|---------------------------|----------------------------------------------------------------------------------------------------------------------------------------------------------------------------------------------|--|--|--|--|
| Printing info             |                                                                                                                                                                                              |  |  |  |  |
| Inner carton quantity     | 50 pcs                                                                                                                                                                                       |  |  |  |  |
| Cubage                    | 0.02976 m3                                                                                                                                                                                   |  |  |  |  |
| Export carton dimensions  | 48 x 31 x 20 cm                                                                                                                                                                              |  |  |  |  |
| Net weight                | 13 kg                                                                                                                                                                                        |  |  |  |  |
| Gross weight              | 14 kg                                                                                                                                                                                        |  |  |  |  |
| Quantity                  | 1000 pcs                                                                                                                                                                                     |  |  |  |  |
| Packing details           |                                                                                                                                                                                              |  |  |  |  |
| Refill type               | Normal refill                                                                                                                                                                                |  |  |  |  |
| Refill colour             | blue                                                                                                                                                                                         |  |  |  |  |
| Mechanism type            | Twist action                                                                                                                                                                                 |  |  |  |  |
| Pen type                  | Ballpoint pen,Inkless pen                                                                                                                                                                    |  |  |  |  |
| Product specific details  |                                                                                                                                                                                              |  |  |  |  |
| EAN Code                  | 5996425782025                                                                                                                                                                                |  |  |  |  |
| Tariff number             | 9608990000                                                                                                                                                                                   |  |  |  |  |
| Country of origin         | CN                                                                                                                                                                                           |  |  |  |  |
| Individual product weight | 13 g                                                                                                                                                                                         |  |  |  |  |
| Material(s)               | Recycled aluminium / Metal                                                                                                                                                                   |  |  |  |  |
| Size                      | ø8×147 mm                                                                                                                                                                                    |  |  |  |  |
| Colour(s)                 | white                                                                                                                                                                                        |  |  |  |  |
| Description               | Recycled aluminium 2in1 twist ballpoint pen and inkless pen. With blue refill and metal alloy tip, which oxidizes the paper. This pen writes similarly to a pencil, and it is also erasable. |  |  |  |  |
| Product name              | inkless ballpoint pen                                                                                                                                                                        |  |  |  |  |
| tem number                | AP808073-01                                                                                                                                                                                  |  |  |  |  |