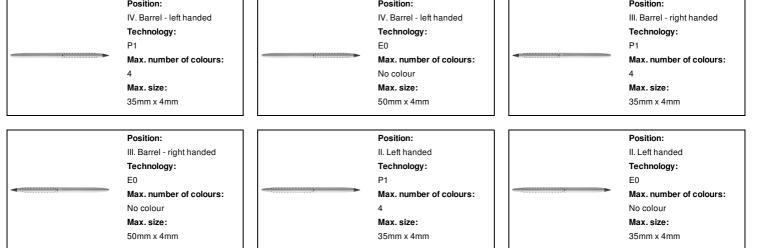

| Position:<br>I. Right handed<br>Technology:<br>P1<br>Max. number of colours:<br>4<br>Max. size:<br>35mm x 4mm |  | Position:<br>I. Right handed<br>Technology:<br>E0<br>Max. number of colours:<br>No colour<br>Max. size:<br>35mm x 4mm |  |  |
|---------------------------------------------------------------------------------------------------------------|--|-----------------------------------------------------------------------------------------------------------------------|--|--|
|---------------------------------------------------------------------------------------------------------------|--|-----------------------------------------------------------------------------------------------------------------------|--|--|