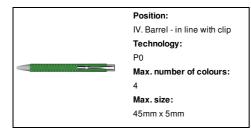

# AP808079-07

## Papelles ballpoint pen



Recycled paper ballpoint pen with metal parts. With blue refill.



### Other colours



#### **Product information**

Item numberAP808079-07Product nameballpoint pen

Description Recycled paper ballpoint pen with metal parts. With blue refill.

Colour(s) green
Size ø11×138 mm

Material(s) Recycled paper / Metal

Individual product weight 7.5 g
Country of origin CN

Tariff number 9608101000 EAN Code 5996425783077

## **Product specific details**

Pen type Ballpoint pen
Mechanism type Push action
Refill colour blue
Refill type Normal refill
Refill ball size 1 mm

### **Packing details**

Quantity1000 pcsGross weight8.5 kgNet weight7.5 kg

Export carton dimensions 46 x 31 x 19 cm
Cubage 0.02709 m3
Inner carton quantity 50 pcs

# **Printing info**