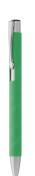

## Papelles ballpoint pen

Recycled paper ballpoint pen with metal parts. With blue refill.

#### **Product information**

Item numberAP808079-07Product nameballpoint pen

Description Recycled paper ballpoint pen with metal parts. With blue refill.

Colour(s) green
Size ø11×138 mm

Material(s) Recycled paper / Metal