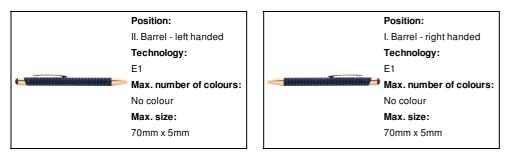

## **Product information**

| Item number               | AP808108-06                                                                                                                                                                            |
|---------------------------|----------------------------------------------------------------------------------------------------------------------------------------------------------------------------------------|
| Product name              | touch ballpoint pen                                                                                                                                                                    |
| Description               | Recycled aluminium ballpoint and touch screen pen with rubberized finish and rose gold details. With special coating for mirror laser engraving in rose gold colour. With blue refill. |
| Colour(s)                 | blue                                                                                                                                                                                   |
| Size                      | ø10×142 mm                                                                                                                                                                             |
| Material(s)               | Recycled aluminium                                                                                                                                                                     |
| Individual product weight | 15 g                                                                                                                                                                                   |
| Country of origin         | CN                                                                                                                                                                                     |
| Tariff number             | 9608101000                                                                                                                                                                             |
| EAN Code                  | 5996425817062                                                                                                                                                                          |
| Product specific details  |                                                                                                                                                                                        |
| Pen type                  | Ballpoint pen                                                                                                                                                                          |
| Mechanism type            | Push action                                                                                                                                                                            |
| Refill colour             | blue                                                                                                                                                                                   |
| Touch screen stylus       | 1                                                                                                                                                                                      |
| Packing details           |                                                                                                                                                                                        |
| Quantity                  | 500 pcs                                                                                                                                                                                |
| Gross weight              | 8.5 kg                                                                                                                                                                                 |
| Netweight                 | 7.5 kg                                                                                                                                                                                 |
| Export carton dimensions  | 36 x 27 x 19 cm                                                                                                                                                                        |
| Cubage                    | 0.01847 m3                                                                                                                                                                             |
| Inner carton quantity     | 50 pcs                                                                                                                                                                                 |
| Printing info             |                                                                                                                                                                                        |
|                           |                                                                                                                                                                                        |