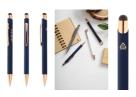

## AP808108-06

Auros touch ballpoint pen

aonta s

Recycled aluminium ballpoint and touch screen pen with rubberized finish and rose gold details. With special coating for mirror laser engraving in rose gold colour. With blue refill.

## **Product information**

| Item number               | AP808108-06                                                                                                                                                                            |
|---------------------------|----------------------------------------------------------------------------------------------------------------------------------------------------------------------------------------|
| Product name              | touch ballpoint pen                                                                                                                                                                    |
| Description               | Recycled aluminium ballpoint and touch screen pen with rubberized finish and rose gold details. With special coating for mirror laser engraving in rose gold colour. With blue refill. |
| Colour(s)                 | blue                                                                                                                                                                                   |
| Size                      | ø10×142 mm                                                                                                                                                                             |
| Material(s)               | Recycled aluminium                                                                                                                                                                     |
| Individual product weight | 15 g                                                                                                                                                                                   |
| Country of origin         | CN                                                                                                                                                                                     |
| Tariff number             | 9608101000                                                                                                                                                                             |
| EAN Code                  | 5996425817062                                                                                                                                                                          |
| Product specific details  |                                                                                                                                                                                        |
| Pen type                  | Ballpoint pen                                                                                                                                                                          |
| Mechanism type            | Push action                                                                                                                                                                            |
| Refill colour             | blue                                                                                                                                                                                   |
| Touch screen stylus       | 1                                                                                                                                                                                      |
| Packing details           |                                                                                                                                                                                        |
| Quantity                  | 500 pcs                                                                                                                                                                                |
| Gross weight              | 8.5 kg                                                                                                                                                                                 |
| Netweight                 | 7.5 kg                                                                                                                                                                                 |
| Export carton dimensions  | 36 x 27 x 19 cm                                                                                                                                                                        |
| Cubage                    | 0.01847 m3                                                                                                                                                                             |
| Inner carton quantity     | 50 pcs                                                                                                                                                                                 |
| Printing info             |                                                                                                                                                                                        |
|                           |                                                                                                                                                                                        |