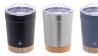

### Other colours

Colour(s) white

Size  $\emptyset 86 \times 116 \text{ mm}$  Capacity 300 ml

Material(s) Recycled stainless steel / Bamboo / Plastic

Individual product weight 212 g
Country of origin CN

 Tariff number
 9617000000