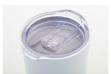

### Icatu thermo cup

Double-wall, recycled stainless steel vacuum insulated thermo cup with bamboo base and AS plastic drinking lid. 300 ml.

#### **Product information**

Item number AP808114-01
Product name thermo cup

Description

Double-wall, recycled stainless steel vacuum insulated thermo cup with bamboo base and AS plastic drinking

lid. 300 ml.

Colour(s) white

Size  $\emptyset 86 \times 116 \text{ mm}$  Capacity 300 ml

Material(s) Recycled stainless steel / Bamboo / Plastic

Individual product weight 212 g
Country of origin CN

 Tariff number
 9617000000