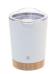

### Other colours

Colour(s) white

Size  $\emptyset 86 \times 116 \text{ mm}$  Capacity 300 ml

Material(s) Recycled stainless steel / Bamboo / Plastic

Individual product weight 212 g
Country of origin CN

 Tariff number
 9617000000