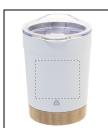

### Icatu thermo cup

Double-wall, recycled stainless steel vacuum insulated thermo cup with bamboo base and AS plastic drinking lid. 300 ml.

#### **Product information**

Item number AP808114-01
Product name thermo cup

Description

Double-wall, recycled stainless steel vacuum insulated thermo cup with bamboo base and AS plastic drinking

lid. 300 ml.

Colour(s) white

Size  $\emptyset 86 \times 116 \text{ mm}$  Capacity 300 ml

Material(s) Recycled stainless steel / Bamboo / Plastic

Individual product weight 212 g
Country of origin CN

 Tariff number
 9617000000