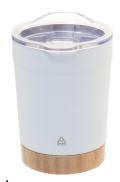

### Icatu thermo cup

Double-wall, recycled stainless steel vacuum insulated thermo cup with bamboo base and AS plastic drinking lid. 300 ml.

#### **Product information**

Item number AP808114-01
Product name thermo cup

Description

Double-wall, recycled stainless steel vacuum insulated thermo cup with bamboo base and AS plastic drinking

lid. 300 ml.

Colour(s) white

Size  $\emptyset 86 \times 116 \text{ mm}$  Capacity 300 ml

Material(s) Recycled stainless steel / Bamboo / Plastic

Individual product weight 212 g
Country of origin CN

 Tariff number
 9617000000