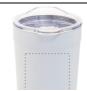

### Icatu thermo cup

Double-wall, recycled stainless steel vacuum insulated thermo cup with bamboo base and AS plastic drinking lid. 300 ml.

#### **Product information**

Item number AP808114-01
Product name thermo cup

Description

Double-wall, recycled stainless steel vacuum insulated thermo cup with bamboo base and AS plastic drinking

lid. 300 ml.

Colour(s) white

Size  $\emptyset 86 \times 116 \text{ mm}$  Capacity 300 ml

Material(s) Recycled stainless steel / Bamboo / Plastic

Individual product weight 212 g
Country of origin CN

 Tariff number
 9617000000