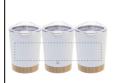

### Icatu thermo cup

Double-wall, recycled stainless steel vacuum insulated thermo cup with bamboo base and AS plastic drinking lid. 300 ml.

#### **Product information**

Item number AP808114-01
Product name thermo cup

Description

Double-wall, recycled stainless steel vacuum insulated thermo cup with bamboo base and AS plastic drinking

lid. 300 ml.

Colour(s) white

Size  $\emptyset 86 \times 116 \text{ mm}$  Capacity 300 ml

Material(s) Recycled stainless steel / Bamboo / Plastic

Individual product weight 212 g
Country of origin CN

 Tariff number
 9617000000