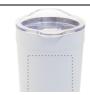

### Icatu thermo cup

Double-wall, recycled stainless steel vacuum insulated thermo cup with bamboo base and AS plastic drinking lid. 300 ml.

#### **Product information**

Item number AP808114-01
Product name thermo cup

Description

Double-wall, recycled stainless steel vacuum insulated thermo cup with bamboo base and AS plastic drinking

lid. 300 ml.

Colour(s) white

Size  $\emptyset 86 \times 116 \text{ mm}$  Capacity 300 ml

Material(s) Recycled stainless steel / Bamboo / Plastic

Individual product weight 212 g
Country of origin CN

 Tariff number
 9617000000