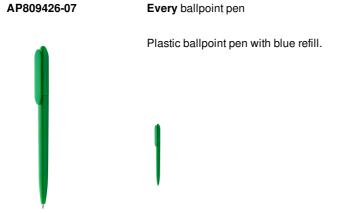

#### **Product information**

Item numberAP809426-07Product nameballpoint pen

Description Plastic ballpoint pen with blue refill.

 Colour(s)
 green

 Size
 ø7×130 mm

 Material(s)
 Plastic (ABS)

Individual product weight 7 g
Country of origin CN

## **Product specific details**

Pen typeBallpoint penMechanism typeTwist actionRefill colourblueRefill ball size1 mmRefill typeNormal refill