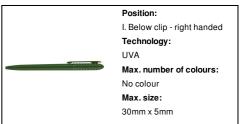

#### Other colours



#### **Product information**

Item numberAP809426-07Product nameballpoint pen

Description Plastic ballpoint pen with blue refill.

 Colour(s)
 green

 Size
 ø7×130 mm

 Material(s)
 Plastic (ABS)

Individual product weight 7 g
Country of origin CN

Tariff number 9608101000 EAN Code 5996425488750

## **Product specific details**

Pen typeBallpoint penMechanism typeTwist actionRefill colourblueRefill ball size1 mmRefill typeNormal refill

## Packing details

Quantity1000 pcsGross weight8 kgNet weight7 kg

Export carton dimensions 42 x 31 x 18 cm

Cubage 0.02344 m3

Inner carton quantity 50 pcs

# **Printing info**