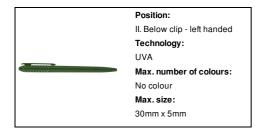

#### Other colours



#### **Product information**

Item numberAP809426-07Product nameballpoint pen

Description Plastic ballpoint pen with blue refill.

 Colour(s)
 green

 Size
 ø7×130 mm

 Material(s)
 Plastic (ABS)

Individual product weight 7 g
Country of origin CN

Tariff number 9608101000 EAN Code 5996425488750

## **Product specific details**

Pen typeBallpoint penMechanism typeTwist actionRefill colourblueRefill ball size1 mmRefill typeNormal refill

## Packing details

Quantity1000 pcsGross weight8 kgNet weight7 kg

Export carton dimensions 42 x 31 x 18 cm

Cubage 0.02344 m3

Inner carton quantity 50 pcs

# **Printing info**