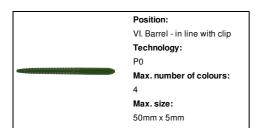

#### Other colours



#### **Product information**

Item numberAP809426-07Product nameballpoint pen

Description Plastic ballpoint pen with blue refill.

 Colour(s)
 green

 Size
 ø7×130 mm

 Material(s)
 Plastic (ABS)

Individual product weight 7 g
Country of origin CN

Tariff number 9608101000 EAN Code 5996425488750

## **Product specific details**

Pen typeBallpoint penMechanism typeTwist actionRefill colourblueRefill ball size1 mmRefill typeNormal refill

## Packing details

Quantity1000 pcsGross weight8 kgNet weight7 kg

Export carton dimensions 42 x 31 x 18 cm

Cubage 0.02344 m3

Inner carton quantity 50 pcs

# **Printing info**