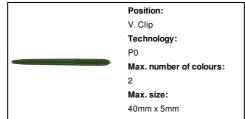

#### Other colours



#### **Product information**

Item numberAP809426-07Product nameballpoint pen

Description Plastic ballpoint pen with blue refill.

 Colour(s)
 green

 Size
 ø7×130 mm

 Material(s)
 Plastic (ABS)

Individual product weight 7 g
Country of origin CN

Tariff number 9608101000 EAN Code 5996425488750

## **Product specific details**

Pen typeBallpoint penMechanism typeTwist actionRefill colourblueRefill ball size1 mmRefill typeNormal refill

## Packing details

Quantity1000 pcsGross weight8 kgNet weight7 kg

Export carton dimensions 42 x 31 x 18 cm

Cubage 0.02344 m3

Inner carton quantity 50 pcs

# **Printing info**