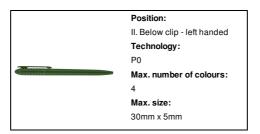

#### Other colours



#### **Product information**

Item numberAP809426-07Product nameballpoint pen

Description Plastic ballpoint pen with blue refill.

 Colour(s)
 green

 Size
 ø7×130 mm

 Material(s)
 Plastic (ABS)

Individual product weight 7 g
Country of origin CN

Tariff number 9608101000 EAN Code 5996425488750

## **Product specific details**

Pen typeBallpoint penMechanism typeTwist actionRefill colourblueRefill ball size1 mmRefill typeNormal refill

## Packing details

Quantity1000 pcsGross weight8 kgNet weight7 kg

Export carton dimensions 42 x 31 x 18 cm

Cubage 0.02344 m3

Inner carton quantity 50 pcs

# **Printing info**