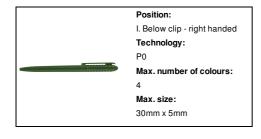

#### Other colours



#### **Product information**

Item numberAP809426-07Product nameballpoint pen

Description Plastic ballpoint pen with blue refill.

 Colour(s)
 green

 Size
 ø7×130 mm

 Material(s)
 Plastic (ABS)

Individual product weight 7 g
Country of origin CN

Tariff number 9608101000 EAN Code 5996425488750

## **Product specific details**

Pen typeBallpoint penMechanism typeTwist actionRefill colourblueRefill ball size1 mmRefill typeNormal refill

## Packing details

Quantity1000 pcsGross weight8 kgNet weight7 kg

Export carton dimensions 42 x 31 x 18 cm

Cubage 0.02344 m3

Inner carton quantity 50 pcs

# **Printing info**