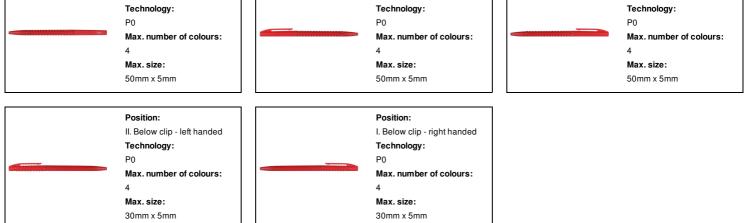

## **Product information**

| Item number               | AP809611-05                                   |                          |                            |
|---------------------------|-----------------------------------------------|--------------------------|----------------------------|
| Product name              | ballpoint pen                                 |                          |                            |
| Description               | Plastic twist ballpoint pen with blue refill. |                          |                            |
| Colour(s)                 | red                                           |                          |                            |
| Size                      | ø9×135 mm                                     |                          |                            |
| Material(s)               | Plastic                                       |                          |                            |
| Individual product weight | 5 g                                           |                          |                            |
| Country of origin         | CN                                            |                          |                            |
| Tariff number             | 9608101000                                    |                          |                            |
| EAN Code                  | 5996425290520                                 |                          |                            |
| Product specific details  |                                               |                          |                            |
| Pen type                  | Ballpoint pen                                 |                          |                            |
| Mechanism type            | Twist action                                  |                          |                            |
| Refill colour             | blue                                          |                          |                            |
| Refill ball size          | 1 mm                                          |                          |                            |
| Refill type               | Normal refill                                 |                          |                            |
| Packing details           |                                               |                          |                            |
| Quantity                  | 1000 pcs                                      |                          |                            |
| Gross weight              | 6 kg                                          |                          |                            |
| Net weight                | 5 kg                                          |                          |                            |
| Export carton dimensions  | 35 x 31 x 14 cm                               |                          |                            |
| Cubage                    | 0.01519 m3                                    |                          |                            |
| Inner carton quantity     | 50 pcs                                        |                          |                            |
| Printing info             |                                               |                          |                            |
| Position:                 |                                               | Position:                | Position:                  |
| V. Barrel - in            | line with clip                                | IV. Barrel - left handed | III. Barrel - right handed |
| Technology:               |                                               | Technology:              | Technology:                |
| P0                        |                                               | P0                       | P0                         |