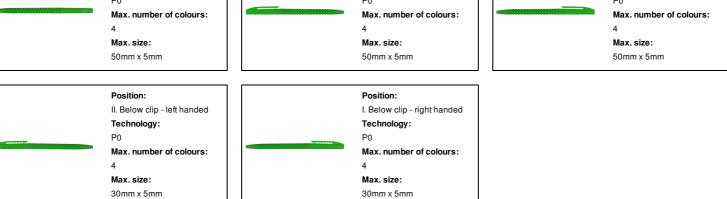

## **Product information**

| Item number               | AP809611-07                                        |                                                            |                                                                     |
|---------------------------|----------------------------------------------------|------------------------------------------------------------|---------------------------------------------------------------------|
| Product name              | ballpoint pen                                      |                                                            |                                                                     |
| Description               | Plastic twist ballpoint                            | t pen with blue refill.                                    |                                                                     |
| Colour(s)                 | green                                              |                                                            |                                                                     |
| Size                      | ø9×135 mm                                          |                                                            |                                                                     |
| Material(s)               | Plastic                                            |                                                            |                                                                     |
| Individual product weight | 5 g                                                |                                                            |                                                                     |
| Country of origin         | CN                                                 |                                                            |                                                                     |
| Tariff number             | 9608101000                                         |                                                            |                                                                     |
| EAN Code                  | 5996425290551                                      |                                                            |                                                                     |
| Product specific details  |                                                    |                                                            |                                                                     |
| Pen type                  | Ballpoint pen                                      |                                                            |                                                                     |
| Mechanism type            | Twist action                                       |                                                            |                                                                     |
| Refill colour             | blue                                               |                                                            |                                                                     |
| Refill ball size          | 1 mm                                               |                                                            |                                                                     |
| Refill type               | Normal refill                                      |                                                            |                                                                     |
| Packing details           |                                                    |                                                            |                                                                     |
| Quantity                  | 1000 pcs                                           |                                                            |                                                                     |
| Gross weight              | 6 kg                                               |                                                            |                                                                     |
| Net weight                | 5 kg                                               |                                                            |                                                                     |
| Export carton dimensions  | 35 x 31 x 14 cm                                    |                                                            |                                                                     |
| Cubage                    | 0.01519 m3                                         |                                                            |                                                                     |
| Inner carton quantity     | 50 pcs                                             |                                                            |                                                                     |
| Printing info             |                                                    |                                                            |                                                                     |
|                           |                                                    |                                                            |                                                                     |
| V. I<br>Teo<br>P0         | sition:<br>Barrel - in line with clip<br>chnology: | Position:<br>IV. Barrel - left handed<br>Technology:<br>P0 | Position:<br>III. Barrel - right handed<br><b>Technology:</b><br>P0 |
| Ма                        | x. number of colours:                              | Max. number of colours:                                    | Max. number of colours:                                             |